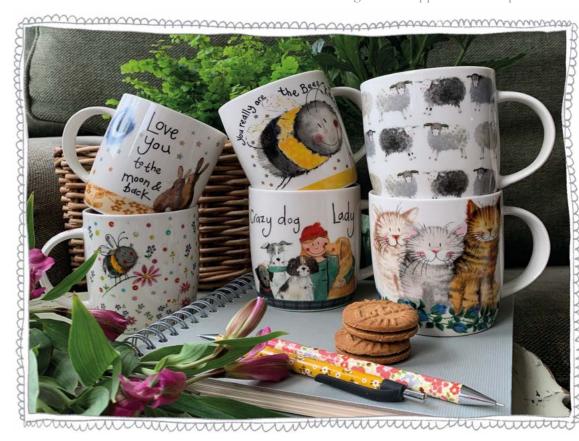

# Mugs

Made from New Bone China.

Mug Size 90mm high x 88mm wide at the top and 77mm wide at the base.

M42 M43 Cat & Roses Cat & Agapanthus

M44Goldie & Flowers

M45 Labrador & Hydrangeas

Collie & Flowers

Mugs