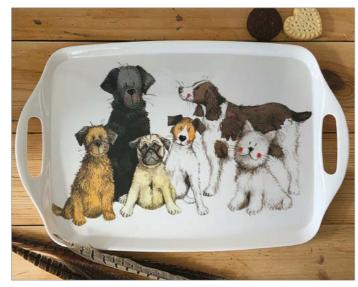

# Melamine Trays (SMALL)

STY01 Small Dog Tray

STY02 Small Cat Tray

STY03 Small Bee Tray

STY04 Small Daisyfield Farm Tray