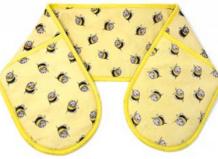

#### Oven Gloves

Double Oven Gloves Size: 17cm x 90cm (6.75" x 35.5"). All gloves 100% Cotton. Each glove is supplied with a cream coloured hang tag.

AP16 Klaus Apron

AP17 Chickens Apron

## Oven Gloves

Double Oven Gloves Size: 17cm x 90cm (6.75" x 35.5"). All gloves 100% Cotton. Each glove is supplied with a cream coloured hang tag.

GLV01 Laundry Basket Oven Glove

GLV02 Delightful Dogs Oven Glove

GLV03 Curious Cows Oven Glove

GLV04 Hare & Poppies Oven Glove

GLV05 Marvellous Moggies Oven Glove

GLV06 Beautiful Birds Oven Glove

#### Oven Gloves

Double Oven Gloves Size: 17cm x 90cm (6.75" x 35.5"). All gloves 100% Cotton. Each glove is supplied with a cream coloured hang tag.

GLV07 Loyal Labs Oven Glove

and the same and t

GLV08 Horse Whispers Oven Glove

GIV11 Bees Oven Glove

GLV12 Ladybirds Oven Glove

GIV13 Sheep Oven Glove

GLV14 Hotdogs Oven Glove

GIV15 Bee Garden Oven Glove

GLV16 Klaus Oven Glove

GLV17 Chickens Oven Glove

GLV18 Forest Friends Oven Glove

GLV19 Cat House Oven Glove

GLV20 Snouts Oven Glove

GLV21 Misty Oven Glove

Alex Clark Art Ltd Page 98 www.alexclarkart.co.uk www.alexclarkart.co.uk Page 99 Alex Clark Art Ltd