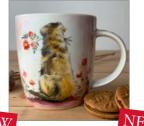

# Mugs

Made from New Bone China.

Mug Size 90mm high x 88mm wide at the top and 77mm wide at the base.

M42 M43 Cat & Roses Cat & Agapanthus

M44Goldie & Flowers

M45 Labrador & Hydrangeas

Collie & Flowers

Mugs

You, Me & The Sea

Mug Size 90mm high x 88mm wide at the top and 77mm wide at the base.

M07 Life Is Better

Country Dogs

M09 Dogs

M10 Bees Knees

Border & Poppies

M48 Doodle & Daffodils