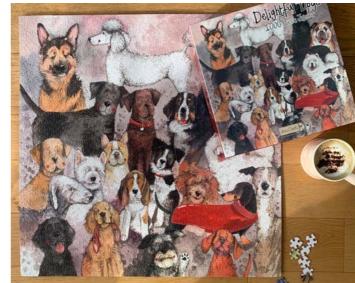

# Jigsaws

Our new 1000 piece jigsaw puzzles have a finished size of 61cm x 61cm.

J01 Cat House

J02 Amongst The Dandelions

J04 Hedgehogs

J05 Bee Garden

J06 Rainbow

www.alexclarkart.co.uk Alex Clark Art Ltd Page 103