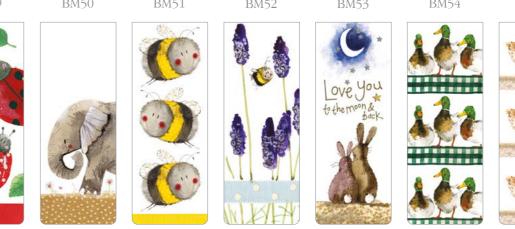

# Magnetic Bookmark

BM40

BM41

BM43

BM44

BM45

Bookmark size: 8cm x 2.5cm (3.25"x 1"). Packaged Size 11.5cm x 5cm (4.5"x 2").

# Magnetic Bookmark

Bookmark size: 8cm x 2.5cm (3.25"x 1"). Packaged Size 11.5cm x 5cm (4.5"x 2").

manness and a second a second and a second a

Alex Clark Art Ltd www.alexclarkart.co.uk www.alexclarkart.co.uk Page 114 Page 115 Alex Clark Art Ltd