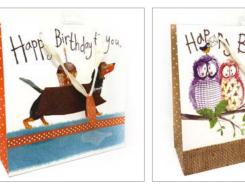

S200 4 Year Old Woodland Birthday

S233 4 Year Old Tiger Birthday

S130 Five for a Girl

S136 Five for a boy

S201 5 Year Old Woodland Birthday

S131 Six for a Girl

S137 Six for a boy

S202 6 Year Old Woodland Birthday

Card size  $160 \text{mm} \times 160 \text{mm} \times (6^{1}/_{4}\text{"} \times 6^{1}/_{4}\text{"})$  with a white hammer envelope. All cards were originally flittered for a special finish but now, for ecological reasons, this range of cards is being converted over the next 12 months to a foiled product.