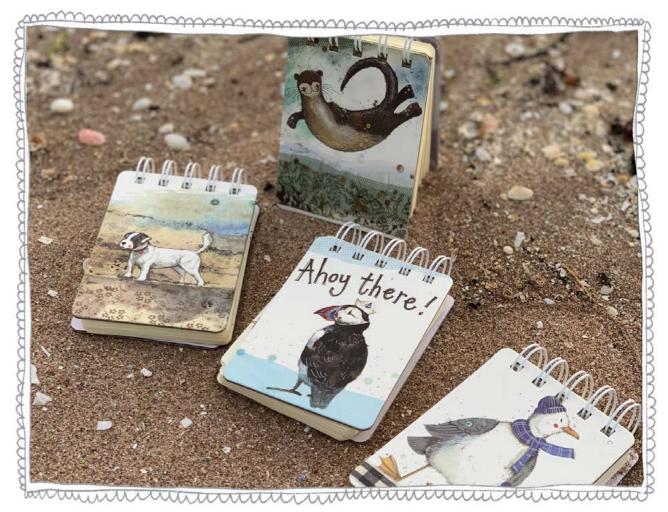

# Stationery - Small Spiral Notepads

Size 105mm x 75mm x 15mm (4" x 3" x 0.5"). Each notepad is hard backed with a matt finish on the cover and contains 112 Lined Pages with a small plastic wallet at the back to keep folded notes.

Harbour Cottages

Otter

SSN21 Seahorse

Beach Huts

SSN28

Beach Boy

Surfers

SSN24 Whale

Salt Water Therapy

Lobster Pots

SSN27 Old Buoy

Sealed With a Kiss

Little Puffin

www. THE TOTAL PROPERTY OF THE PROP Alex Clark Art Ltd www.alexclarkart.co.uk www.alexclarkart.co.uk Alex Clark Art Ltd Page 44 Page 45