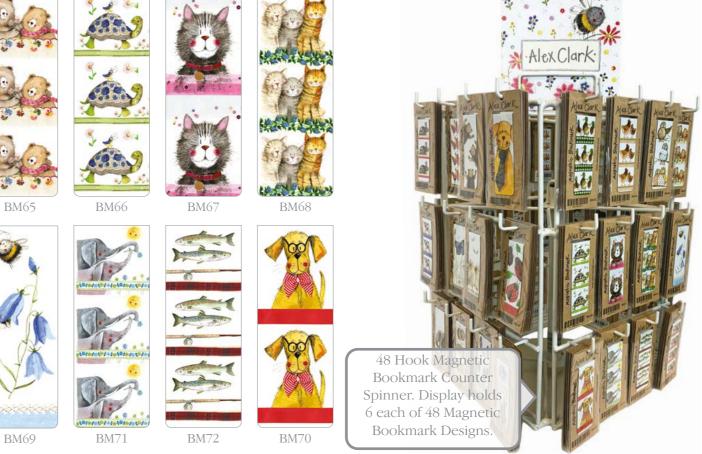

Whiskers

and fridge magnet floor stand Holds 36 designs of Keyring x 6 of each, 36 designs of Bookmark x 6 of each and 36 designs of fridge magnet x 6 of each in the most compact, space efficient floor spinner you can ever imagine