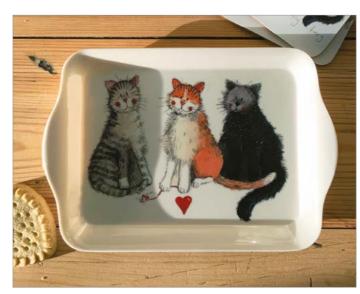

# Melamine Trays (SMALL)

STY01 Small Dog Tray

STY02 Small Cat Tray

STY03 Small Bee Tray

STY04 Small Daisyfield Farm Tray

# Melamine Trays (MEDIUM)

Medium Tray 382mm x 165mm. Made from melamine.

MTY02 Medium Cat Tray

MTY04 Medium Daisyfield Farm Tray

THE PARTY OF THE P THE TOTAL PROPERTY OF THE PROP Alex Clark Art Ltd www.alexclarkart.co.uk www.alexclarkart.co.uk Page 88 Page 89 Alex Clark Art Ltd

# Melamine Trays (LARGE)

Large Tray 480mm x 312mm. Made from melamine.

LTY01 Large Dog Tray

LTY02 Large Cat Tray

LTY03 Large Bee Tray

LTY04 Large Daisyfield Farm Tray

www.alexclarkart.co.uk

www.