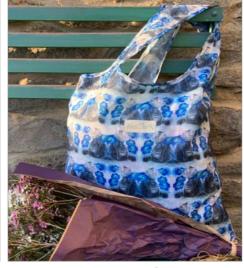

# Re-useable Shopping Bags

Size: 455mm x 408mm when open with two large handles. Made from thick grade polyester.

RE01 Horses

RE02 Sheep

RE03 Bunnies

RE04 Tulips

RE05 Poppies

RE06 Guinea Pigs

RE07 Bees & Flowers RE08 Hotdogs

RE09 Cat & Cornflowers