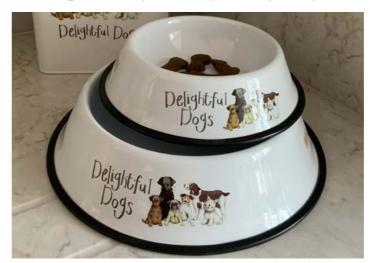

#### Pet Food Bowls

Large Dog Bowl - 29cm (at base) x 7cm high. Small Dog/Cat Bowl (not shown) - 21cm (at base) x 5cm high.

SDB01 Small Dog Food Bowl & LDB01 Large Dog Food Bowl

SCB01 Small Cat Food Bowl