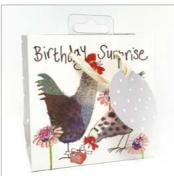

S200 4 Year Old Woodland Birthday

S233 4 Year Old Tiger Birthday

S130 Five for a Girl

S136 Five for a boy

S201 5 Year Old Woodland Birthday

S131 Six for a Girl

S137 Six for a boy

S202 6 Year Old Woodland Birthday

Card size  $160 \text{mm} \times 160 \text{mm} \times (6^{1}/_{4}\text{"} \times 6^{1}/_{4}\text{"})$  with a white hammer envelope. All cards were originally flittered for a special finish but now, for ecological reasons, this range of cards is being converted over the next 12 months to a foiled product.