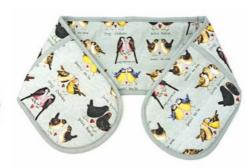

#### Oven Gloves

Double Oven Gloves Size: 17cm x 90cm (6.75" x 35.5"). All gloves 100% Cotton. Each glove is supplied with a cream coloured hang tag.

AP16 Klaus Apron

AP17 Chickens Apron

## Oven Gloves

Double Oven Gloves Size: 17cm x 90cm (6.75" x 35.5"). All gloves 100% Cotton. Each glove is supplied with a cream coloured hang tag.

GLV01 Laundry Basket Oven Glove

GLV02 Delightful Dogs Oven Glove

GLV03 Curious Cows Oven Glove

GLV04 Hare & Poppies Oven Glove

GLV05 Marvellous Moggies Oven Glove

GLV06 Beautiful Birds Oven Glove

#### Oven Gloves

Double Oven Gloves Size: 17cm x 90cm (6.75" x 35.5"). All gloves 100% Cotton. Each glove is supplied with a cream coloured hang tag.

GLV07 Loyal Labs Oven Glove

and the same and t

GLV08 Horse Whispers Oven Glove

GIV11 Bees Oven Glove

GLV12 Ladybirds Oven Glove

GIV13 Sheep Oven Glove

GLV14 Hotdogs Oven Glove

GIV15 Bee Garden Oven Glove

GLV16 Klaus Oven Glove

GLV17 Chickens Oven Glove

GLV18 Forest Friends Oven Glove

GLV19 Cat House Oven Glove

GLV20 Snouts Oven Glove

GLV21 Misty Oven Glove

Alex Clark Art Ltd Page 98 www.alexclarkart.co.uk www.alexclarkart.co.uk Page 99 Alex Clark Art Ltd