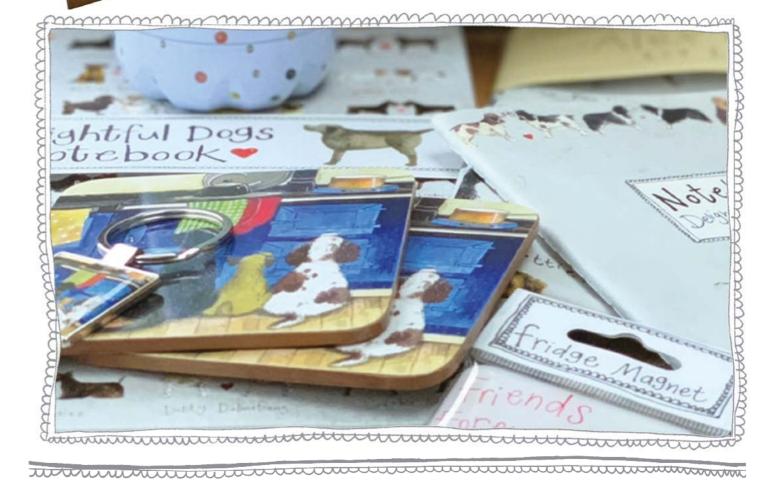

THE PARTY OF THE P

Stationery - Hardback Journals
Size: SHB 215 x 150 x 17mm (8.5" x 6" x 0.7") with 126 lined pages. LHB 300 x 212 x13mm (113/4" x 8.3" x 0.5") with 62 lined

pages. Each journal is hard backed with a to quality debossed front cover and a space inside to personalise as you wish.

LHB01 Delightful Dogs

रिक्राब्द चरिक्राब्द च MA AB MA AB A TANK A TANK 門基何。可是阿里 MALEN MALEN 門里河北門里河北 MA AB MA AB

**美国教师** 

Delightful Dogs

SHB02 Charismatic Cats

**Busy Bees** Lovely Ladybirds

SHB06 Splendid Sheep

# Fridge Magnets

Magnet Size: 6cm x 6cm (2.4"x 2.4"). Packaged Size including Hang Tag 9.5cm x 6cm (3.75"x 2.4").

and the same and t

FM02 **Super Springers** 

FM06 Jumping Jacks

FM10 Welcoming Westies

FM11 FM12 Barking Borders Contented Cockers