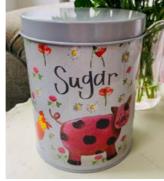

# Tea/Coffee/Sugar/Biscuit Tins

Tea/Coffee/Sugar/Biscuit Tin 13.5cm wide x 17.5cm high.

Bees & Flowers Tinware

TEA01 Bees & Flowers Tea Tin

COF01 Bees & Flowers Coffee Tin

SUG01 Bees & Flowers Sugar Tin

BIS01 Bees & Flowers Biscuit Tin