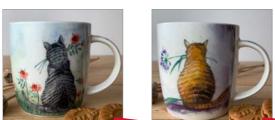

# Mugs

Made from New Bone China.

Mug Size 90mm high x 88mm wide at the top and 77mm wide at the base.

M42 M43 Cat & Roses Cat & Agapanthus

M44Goldie & Flowers

M45 Labrador & Hydrangeas

Collie & Flowers

Mugs