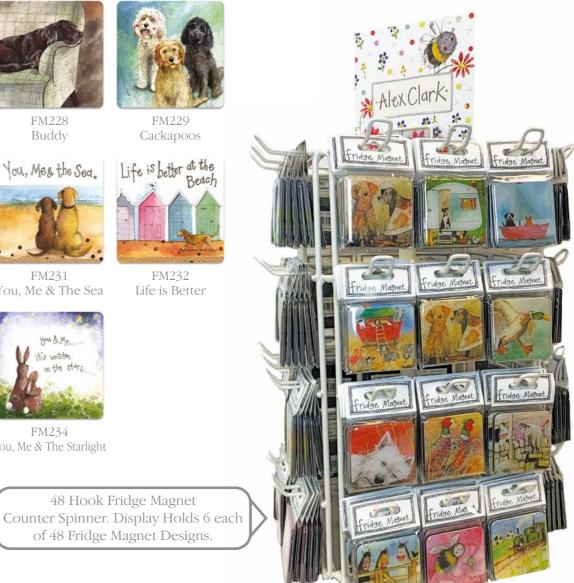

# Fridge Magnets

Magnet Size: 6cm x 6cm (2.4"x 2.4"). Packaged Size including Hang Tag 9.5cm x 6cm (3.75"x 2.4").

and the same and t

FM02 **Super Springers** 

FM06 Jumping Jacks

FM10 Welcoming Westies

FM11 FM12 Barking Borders Contented Cockers

FM223

Love & A Cat

48 Hook Fridge Magnet

of 48 Fridge Magnet Designs.

FM232 Life is Better

Biscuit

FM230 Oscar

FM225

Bee Garden

Twinkle

FM234 You, Me & The Starlight

Little Spider

FM193

Bees Knees

FM186

FM194