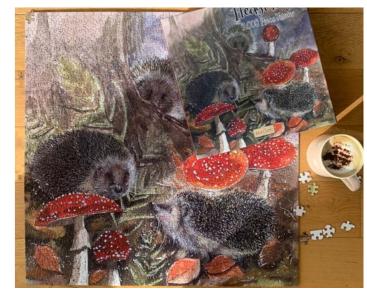

# Jigsaws

Our new 1000 piece jigsaw puzzles have a finished size of 61cm x 61cm.

J01 Cat House

J02 Amongst The Dandelions

J04 Hedgehogs

J05 Bee Garden

J06 Rainbow

www.alexclarkart.co.uk Alex Clark Art Ltd Page 103