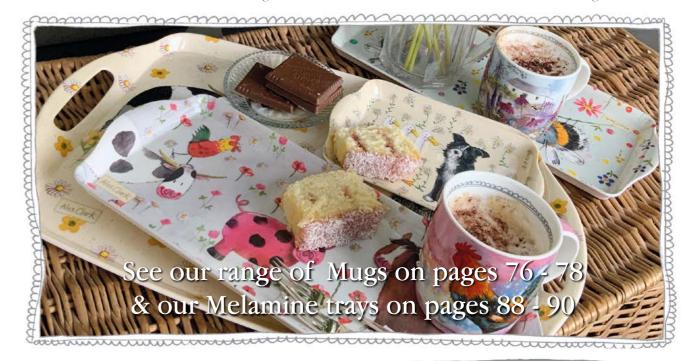

# Mugs

Made from New Bone China.

Mug Size 90mm high x 88mm wide at the top and 77mm wide at the base.

M42 M43 Cat & Roses Cat & Agapanthus

M44Goldie & Flowers

M45 Labrador & Hydrangeas

Collie & Flowers

Mugs

# Melamine Trays (SMALL)

STY01 Small Dog Tray

STY02 Small Cat Tray

STY03 Small Bee Tray

STY04 Small Daisyfield Farm Tray

# Melamine Trays (MEDIUM)

Medium Tray 382mm x 165mm. Made from melamine.

MTY02 Medium Cat Tray

MTY04 Medium Daisyfield Farm Tray

THE PARTY OF THE P THE TOTAL PROPERTY OF THE PROP Alex Clark Art Ltd www.alexclarkart.co.uk www.alexclarkart.co.uk Page 88 Page 89 Alex Clark Art Ltd

# Melamine Trays (LARGE)

Large Tray 480mm x 312mm. Made from melamine.

LTY01 Large Dog Tray

LTY02 Large Cat Tray

LTY03 Large Bee Tray

LTY04 Large Daisyfield Farm Tray

www.alexclarkart.co.uk

www.