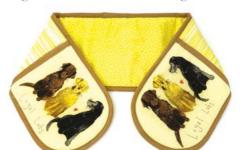

#### Oven Gloves

Double Oven Gloves Size: 17cm x 90cm (6.75" x 35.5"). All gloves 100% Cotton. Each glove is supplied with a cream coloured hang tag.

AP16 Klaus Apron

AP17 Chickens Apron

## Oven Gloves

Double Oven Gloves Size: 17cm x 90cm (6.75" x 35.5"). All gloves 100% Cotton. Each glove is supplied with a cream coloured hang tag.

GLV01 Laundry Basket Oven Glove

GLV02 Delightful Dogs Oven Glove

GLV03 Curious Cows Oven Glove

GLV04 Hare & Poppies Oven Glove

GLV05 Marvellous Moggies Oven Glove

GLV06 Beautiful Birds Oven Glove

#### Oven Gloves

Double Oven Gloves Size: 17cm x 90cm (6.75" x 35.5"). All gloves 100% Cotton. Each glove is supplied with a cream coloured hang tag.

GLV07 Loyal Labs Oven Glove

and the same and t

GLV08 Horse Whispers Oven Glove

GIV11 Bees Oven Glove

GLV12 Ladybirds Oven Glove

GIV13 Sheep Oven Glove

GLV14 Hotdogs Oven Glove

GIV15 Bee Garden Oven Glove

GLV16 Klaus Oven Glove

GLV17 Chickens Oven Glove

GLV18 Forest Friends Oven Glove

GLV19 Cat House Oven Glove

GLV20 Snouts Oven Glove

GLV21 Misty Oven Glove

Alex Clark Art Ltd Page 98 www.alexclarkart.co.uk www.alexclarkart.co.uk Page 99 Alex Clark Art Ltd