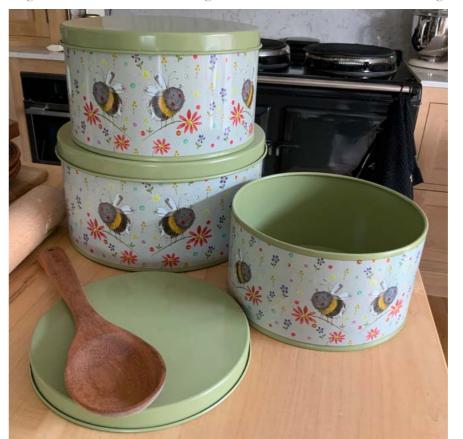

## Cake Tins

Our cake tins are sold as a set of three, large, medium and small and made from high quality thick tin. Large Tin: 25.5cm wide x 13cm high Medium Tin: 20.5cm wide x 12cm high Small Tin: 18.5cm wide x 10cm high.

CT01 Bees & Flowers Cake Tins

CT02 Daisyfield Farm Cake Tins