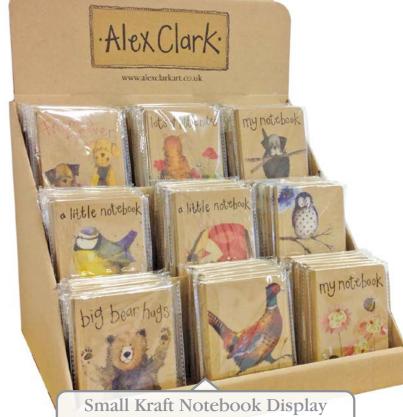

Stationery - Small Kraft Notebooks

Horse

Panda

Size 125mm x 90mm x 10mm (5" x 3.5" x 0.3"). Each Notebook is soft backed with a distinctive Kraft Paper

Cover and contains a total of 80 Blank Pages, 20 pages of which are also on Kraft Paper and are located in the

This CDU holds 6 each of 9 designs.

Elephant

Flamingo

Giraffe

Mouse

Narwhale

Orangutan

Iguana

Panda

Jaguar

Meerkat

Whale

Koala

Rabbit

Lion

Happy Mallards

SKN18 Moon

My Little Notebook

Record Keeping

SKN21 Sole Mates

SKN22 Floral Notes

Xantus Hummingbird

Sheep

Tiger