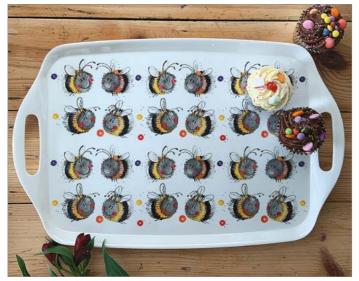

# Melamine Trays (SMALL)

STY01 Small Dog Tray

STY02 Small Cat Tray

STY03 Small Bee Tray

STY04 Small Daisyfield Farm Tray

# Melamine Trays (MEDIUM)

Medium Tray 382mm x 165mm. Made from melamine.

MTY02 Medium Cat Tray

MTY04 Medium Daisyfield Farm Tray

THE PARTY OF THE P THE TOTAL PROPERTY OF THE PROP Alex Clark Art Ltd www.alexclarkart.co.uk www.alexclarkart.co.uk Page 88 Page 89 Alex Clark Art Ltd

# Melamine Trays (LARGE)

Large Tray 480mm x 312mm. Made from melamine.

LTY01 Large Dog Tray

LTY02 Large Cat Tray

LTY03 Large Bee Tray

LTY04 Large Daisyfield Farm Tray

www.alexclarkart.co.uk

www.