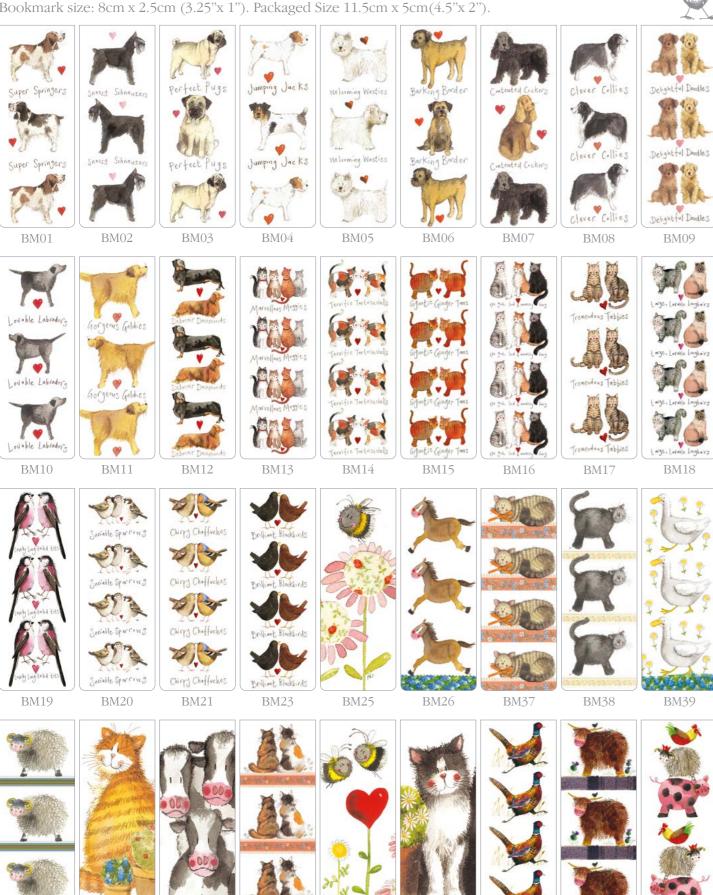

# Magnetic Bookmark

BM40

BM41

BM43

BM44

BM45

Bookmark size: 8cm x 2.5cm (3.25"x 1"). Packaged Size 11.5cm x 5cm (4.5"x 2").

# Magnetic Bookmark

Bookmark size: 8cm x 2.5cm (3.25"x 1"). Packaged Size 11.5cm x 5cm (4.5"x 2").

manness and a second a second and a second a

Alex Clark Art Ltd www.alexclarkart.co.uk www.alexclarkart.co.uk Page 114 Page 115 Alex Clark Art Ltd