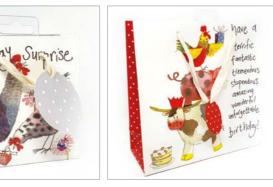

S200 4 Year Old Woodland Birthday

S233 4 Year Old Tiger Birthday

S130 Five for a Girl

S136 Five for a boy

S201 5 Year Old Woodland Birthday

S131 Six for a Girl

S137 Six for a boy

S202 6 Year Old Woodland Birthday

Card size  $160 \text{mm} \times 160 \text{mm} \times (6^{1}/_{4}\text{"} \times 6^{1}/_{4}\text{"})$  with a white hammer envelope. All cards were originally flittered for a special finish but now, for ecological reasons, this range of cards is being converted over the next 12 months to a foiled product.