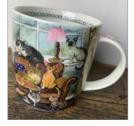

# Mugs

Made from New Bone China.

Mug Size 90mm high x 88mm wide at the top and 77mm wide at the base.

M42 M43 Cat & Roses Cat & Agapanthus

M44Goldie & Flowers

M45 Labrador & Hydrangeas

Collie & Flowers

Mugs

You, Me & The Sea

Mug Size 90mm high x 88mm wide at the top and 77mm wide at the base.

M07 Life Is Better

Country Dogs

M09 Dogs

M10 Bees Knees

Border & Poppies

M48 Doodle & Daffodils

M49 Spaniel & Flowers

M50 Horse & Flowers

M51 Koalas

M11 Bees

M12 Poppies

M13 Watering Can

M14Hedgehog

M15 Owls

Marvellous Moggies

M53 The Good, the Bad . . .

M54 Dogs Together

M55 More Delightful Dogs

M56 Dolly

M16 Elephants

M17 Unicorns

M18 Horses

M19 Bluetits

M20 Sheep

M57 Amos

M58 Dorothy

M59 Pearl

Dillard, Dudley & Bill

M61 Rodney & Rose

M21 Starlight Sheep

Pheasant

M22 Sunshine Cow

M23 You Make Me Happy

M24 Moon

M25 Dunes

Crazy Dog Lady

Crazy Cat Lady

Three Amigos

www.

M04

Cats

M05 Cat's Whiskers

M27 Welsummer

M28 Pony Club

M29 Laundry Basket

M30 Gilbert

# Mugs

Mug Size 90mm high x 88mm wide at the top and 77mm wide at the base. Made from New Bone China.

Stonewall

Hare & Harebells

Klaus

Hotdogs

Bee Garden

Buddy

Delightful Dogs

M38 Cat House

M39 Little Rabbits

M40Misty

M41Looking For Rainbows