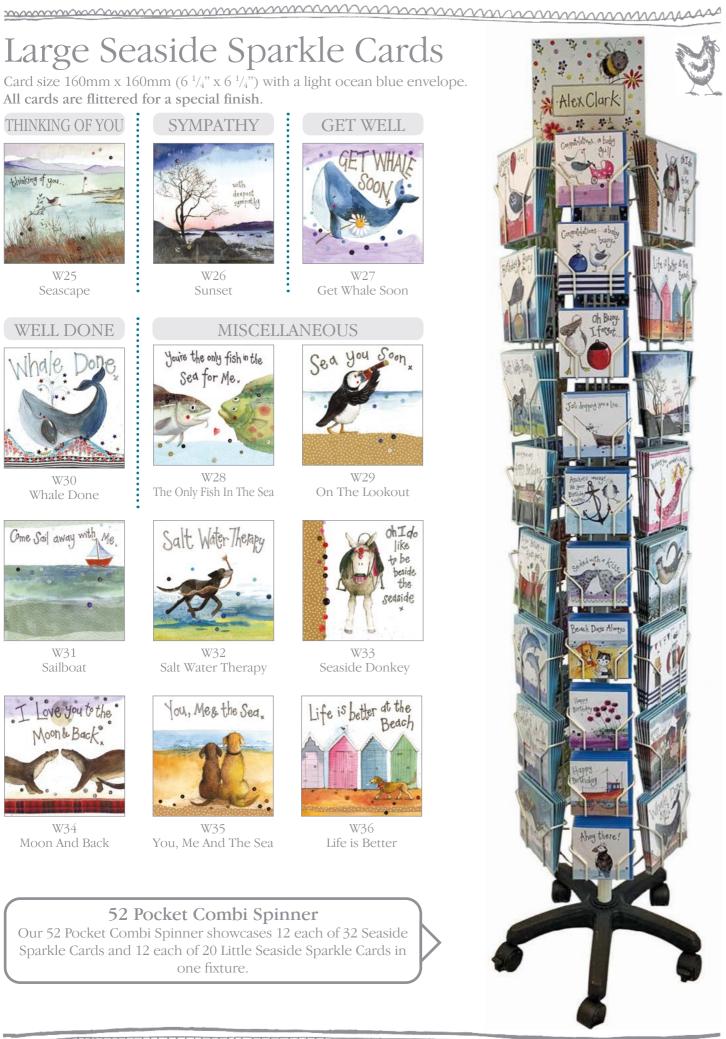

# Large Seaside Sparkle Cards

Card size 160mm x 160mm (6  $\frac{1}{4}$ " x 6  $\frac{1}{4}$ ") with a light ocean blue envelope. All cards are flittered for a special finish.

## THINKING OF YOU

W25 Seascape

## **SYMPATHY**

Sunset

## GET WELL

Get Whale Soon

## WELL DONE

W30 Whale Done

The Only Fish In The Sea

On The Lookout

W31 Sailboat

Salt Water Therapy

Seaside Donkey

Moon And Back

You, Me And The Sea

W36 Life is Better

## 52 Pocket Combi Spinner

Our 52 Pocket Combi Spinner showcases 12 each of 32 Seaside Sparkle Cards and 12 each of 20 Little Seaside Sparkle Cards in one fixture.