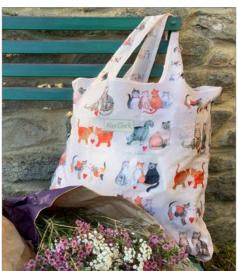

# Re-useable Shopping Bags

Size: 455mm x 408mm when open with two large handles. Made from thick grade polyester.

RE01 Horses

RE02 Sheep

RE03 Bunnies

RE04 Tulips

RE05 Poppies

RE06 Guinea Pigs

RE07 Bees & Flowers RE08 Hotdogs

RE09 Cat & Cornflowers

# Re-useable Shopping Bags

Size: 455mm x 408mm when open with two large handles. Made from thick grade polyester.

RE10 Pheasants

RE11 Country Dogs

RE12 Marvellous Moggies

Alex Clark Art Ltd Page 106 www.alexclarkart.co.uk www.alexclarkart.co.uk Page 107 Alex Clark Art Ltd