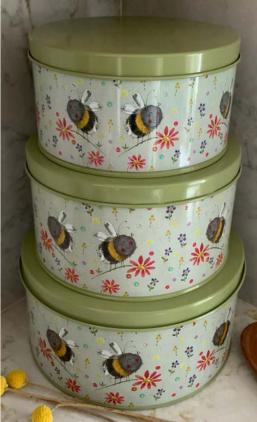

## Cake Tins

Our cake tins are sold as a set of three, large, medium and small and made from high quality thick tin. Large Tin: 25.5cm wide x 13cm high Medium Tin: 20.5cm wide x 12cm high Small Tin: 18.5cm wide x 10cm high.

CT01 Bees & Flowers Cake Tins

CT02 Daisyfield Farm Cake Tins