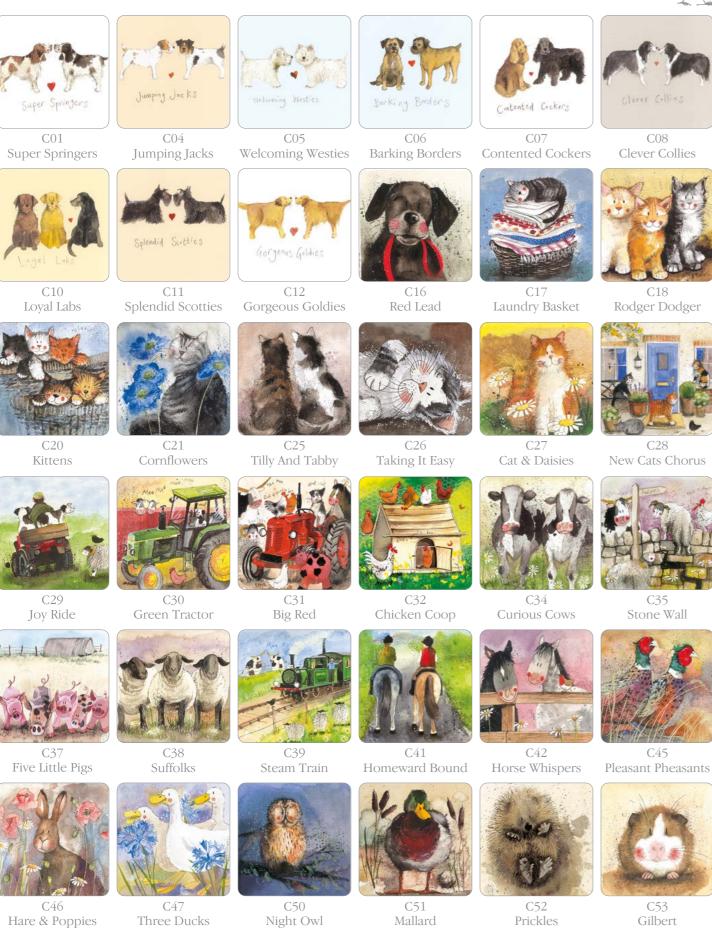

#### Coasters

Coaster Size 100mm x 100mm (4" x 4") with laminated top and cork backing.

Rodger Dodger

Maran

C89

Red Legged Partridge

C95

Cows

C101

Bees Knees

Coasters

C54

Malcolm

Miss Pepperpot

C90

Red Grouse

(C 3) (D) (C

C96

Bees

C102

Moon

C68

Daisy

C60

Long Tailed Tits

Coaster Size 100mm x 100mm (4" x 4") with laminated top and cork backing.

C91

Grey Partridge

C97

Ladybirds

C103

Stargazers

Kennys Place

C62

Goldfinches

C98

Sheep

C104

Smile

C73

C63

Juveniles

C65

Lavender

C76

Marvellous Moggies The Good, Bad & Incredibly Furry Sussex Bantam

C66

Poppy

Dairy Cows

C108

Big Bear Hugs

Owls

Chickens

C109 Friends Forever

#### Coasters

Coaster Size 100mm x 100mm (4" x 4") with laminated top and cork backing.

C111 Some Bunny

Holy Cow

Adventure Starts Here Reach For The Stars

C114

C115 Dream Big

C110

Shine Bright

Hannah

Bee Garden

Rosie

Klaus

Mr Prickly

C122 Biscuit

C124 Sunday Morning

C125 Hot Dogs

Buddy

C127 Felix

Two Guineas

C145 Horses

C146 Dunes

C147 Rain & Sunshine

C148 Starlight Sheep

C149

Starlight Elephants You, Me & The Starlight

C158 Little Rabbits Herbert

C152 Twinkle, Twinkle

Kylie

C153

Crazy Dog Lady

Pinky & Perky

C155 Forest Friends

Misty

Off Roading

Cat House

Coasters

Coaster Size 100mm x 100mm (4" x 4") with laminated top and cork backing.

Snouts

Bees & Roses

Henry

Cool Cats

Coaster Counter Display

This CDU holds 12 each of 16 designs.

Alex Clark Art Ltd www.alexclarkart.co.uk www.alexclarkart.co.uk Page 82 Page 83 Coaster & Placemat Spinners