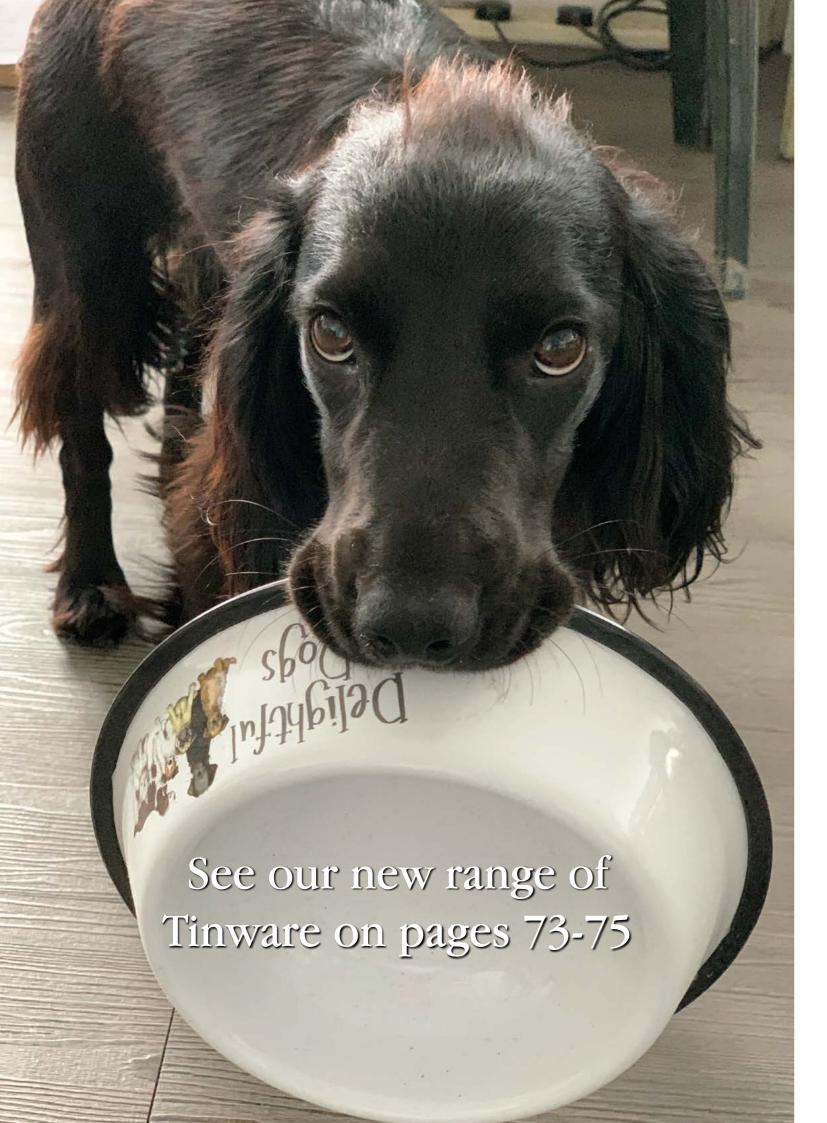

#### Pet Food Bowls

Large Dog Bowl - 29cm (at base) x 7cm high. Small Dog/Cat Bowl (not shown) - 21cm (at base) x 5cm high.

SDB01 Small Dog Food Bowl & LDB01 Large Dog Food Bowl

SCB01 Small Cat Food Bowl