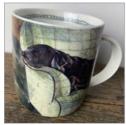

# Mugs

Made from New Bone China.

Mug Size 90mm high x 88mm wide at the top and 77mm wide at the base.

M42 M43 Cat & Roses Cat & Agapanthus

M44Goldie & Flowers

M45 Labrador & Hydrangeas

Collie & Flowers

Mugs

You, Me & The Sea

Mug Size 90mm high x 88mm wide at the top and 77mm wide at the base.

M07 Life Is Better

Country Dogs

M09 Dogs

M10 Bees Knees

Border & Poppies

M48 Doodle & Daffodils

M49 Spaniel & Flowers

M50 Horse & Flowers

M51 Koalas

M11 Bees

M12 Poppies

M13 Watering Can

M14Hedgehog

M15 Owls

Marvellous Moggies

M53 The Good, the Bad . . .

M54 Dogs Together

M55 More Delightful Dogs

M56 Dolly

M16 Elephants

M17 Unicorns

M18 Horses

M19 Bluetits

M20 Sheep

M57 Amos

M58 Dorothy

M59 Pearl

Dillard, Dudley & Bill

M61 Rodney & Rose

M21 Starlight Sheep

Pheasant

M22 Sunshine Cow

M23 You Make Me Happy

M24 Moon

M25 Dunes

Crazy Dog Lady

Crazy Cat Lady

Three Amigos

www.

M04

Cats

M05 Cat's Whiskers

M27 Welsummer

M28 Pony Club

M29 Laundry Basket

M30 Gilbert

# Mugs

Mug Size 90mm high x 88mm wide at the top and 77mm wide at the base. Made from New Bone China.

Stonewall

Hare & Harebells

Klaus

Hotdogs

Bee Garden

Buddy

Delightful Dogs

M38 Cat House

M39 Little Rabbits

M40Misty

M41Looking For Rainbows