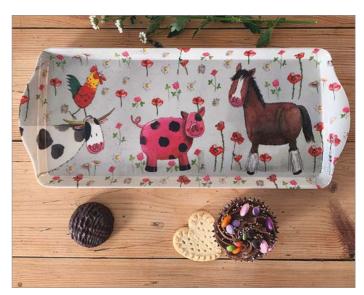

# Melamine Trays (LARGE)

Large Tray 480mm x 312mm. Made from melamine.

LTY01 Large Dog Tray

LTY02 Large Cat Tray

LTY03 Large Bee Tray

LTY04 Large Daisyfield Farm Tray

www.alexclarkart.co.uk

www.