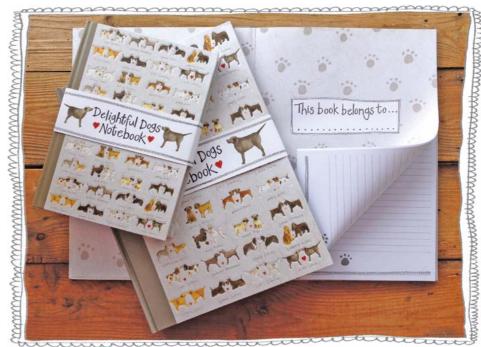

THE PARTY OF THE P

Stationery - Hardback Journals
Size: SHB 215 x 150 x 17mm (8.5" x 6" x 0.7") with 126 lined pages. LHB 300 x 212 x13mm (113/4" x 8.3" x 0.5") with 62 lined

pages. Each journal is hard backed with a to quality debossed front cover and a space inside to personalise as you wish.

LHB01 Delightful Dogs

रिक्राब्द चरिक्राब्द च MA AB MA AB A TANK A TANK 門基何。可是阿里 MALEN MALEN 門里河北門里河北 MA AB MA AB

**美国教师** 

Delightful Dogs

SHB02 Charismatic Cats

**Busy Bees** Lovely Ladybirds

SHB06 Splendid Sheep