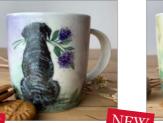

# Mugs

Mug Size 90mm high x 88mm wide at the top and 77mm wide at the base. Made from New Bone China.

Stonewall

Hare & Harebells

Klaus

Hotdogs

Bee Garden

Buddy