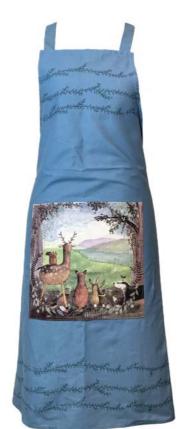

Oven Gloves (3 of each).

#### Tea Towels

Towel Size 45cm x 65cm (17" x 26"). All Towels 100% Cotton. Each Towel is supplied with a cream coloured hang tag for easy display.





TT39 Crazy Dog Lady

TT40 Herbert



THE PROPERTY OF THE PROPERTY O Alex Clark Art Ltd www.alexclarkart.co.uk www.alexclarkart.co.uk Page 94 Page 95 Alex Clark Art Ltd

# Aprons

Apron Size 70cm x 90cm (27.5" x 35.5"). All Aprons 100% Cotton. Each apron is supplied with a cream coloured hang tag.



AP01 Laundry Basket Apron









AP05 Marvellous Moggies Apron



AP06 Beautiful Birds Apron



AP07 Loyal Labs



AP08 Horse Whispers Apron

# Aprons

Apron Size 70cm x 90cm (27.5" x 35.5"). All Aprons 100% Cotton. Each apron is supplied with a cream coloured hang tag.



AP11 Bees Apron







AP14 Hotdogs Apron



AP18 Forest Friends Apron



AP19 Cat House Apron



AP20 Snouts Apron



AP21 Misty Apron

#### Oven Gloves

Double Oven Gloves Size: 17cm x 90cm (6.75" x 35.5"). All gloves 100% Cotton. Each glove is supplied with a cream coloured hang tag.







AP16 Klaus Apron



AP17 Chickens Apron

## Oven Gloves

Double Oven Gloves Size: 17cm x 90cm (6.75" x 35.5"). All gloves 100% Cotton. Each glove is supplied with a cream coloured hang tag.



GLV01 Laundry Basket Oven Glove



GLV02 Delightful Dogs Oven Glove



GLV03 Curious Cows Oven Glove



GLV04 Hare & Poppies Oven Glove



GLV05 Marvellous Moggies Oven Glove



GLV06 Beautiful Birds Oven Glove

#### Oven Gloves

Double Oven Gloves Size: 17cm x 90cm (6.75" x 35.5"). All gloves 100% Cotton. Each glove is supplied with a cream coloured ha