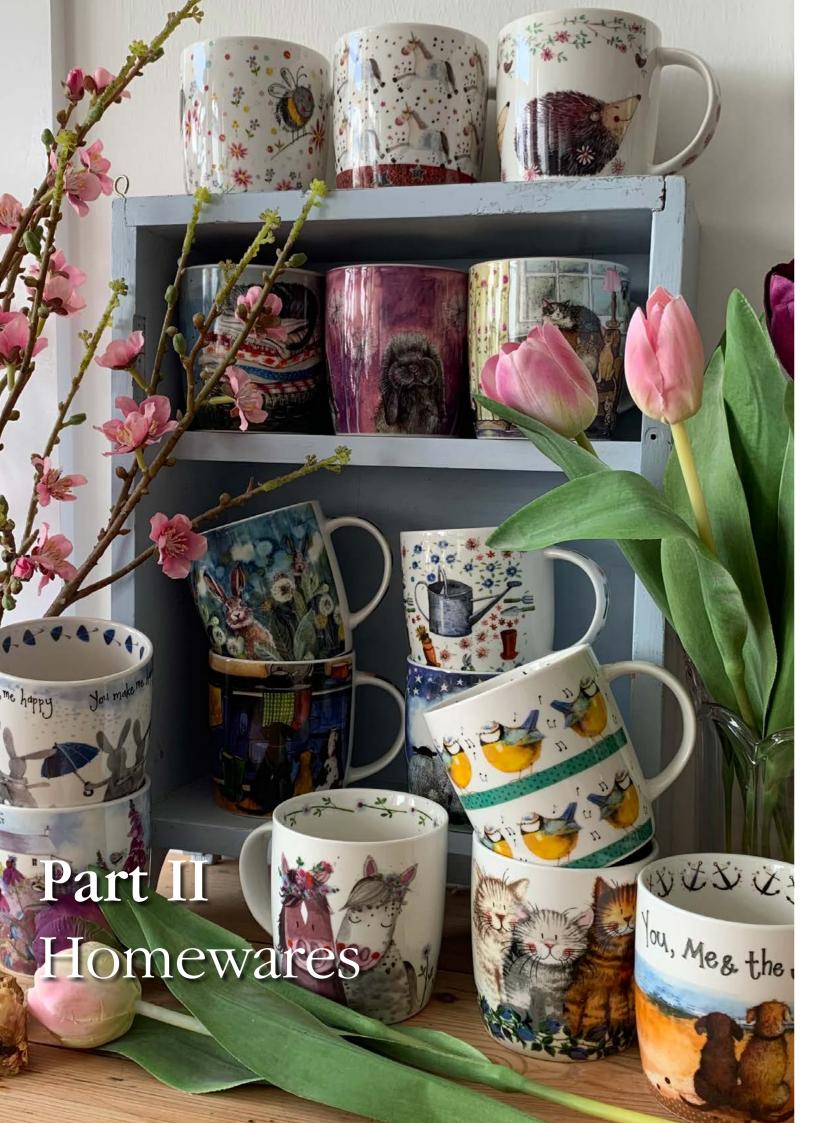

## Part II - Homewares

| Page 79                     | Page /3 - /5                |
|-----------------------------|-----------------------------|
| Page 80 - 84                | Page 76 - 78                |
| Page 85 - 87 Place Mats     | Page 79 Water Bottles       |
|                             | Page 80 - 84                |
| Page 88 - 90 Melamine Trays | Page 85 - 87 Place Mats     |
|                             | Page 88 - 90 Melamine Trays |

# Mugs

Made from New Bone China.

Mug Size 90mm high x 88mm wide at the top and 77mm wide at the base.

M42 M43 Cat & Roses Cat & Agapanthus

M44Goldie & Flowers

M45 Labrador & Hydrangeas

Collie & Flowers

Mugs

#### Mug Stand

Our new stand holds 108 mugs, with 12 mugs positioned on 9 different levels. Mug designs are sold in denominations of 3 or 6.