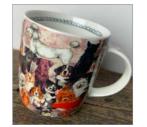

# Mugs

Made from New Bone China.

Mug Size 90mm high x 88mm wide at the top and 77mm wide at the base.

M42 M43 Cat & Roses Cat & Agapanthus

M44Goldie & Flowers

M45 Labrador & Hydrangeas

Collie & Flowers

Mugs

You, Me & The Sea

Mug Size 90mm high x 88mm wide at the top and 77mm wide at the base.

M07 Life Is Better

Country Dogs

M09 Dogs

M10 Bees Knees

Border & Poppies

M48 Doodle & Daffodils

M49 Spaniel & Flowers

M50 Horse & Flowers

M51 Koalas

M11 Bees

M12 Poppies

M13 Watering Can

M14Hedgehog

M15 Owls

Marvellous Moggies

M53 The Good, the Bad . . .

M54 Dogs Together

M55 More Delightful Dogs

M56 Dolly

M16 Elephants

M17 Unicorns

M18 Horses

M19 Bluetits

M20 Sheep

M57 Amos

M58 Dorothy

M59 Pearl

Dillard, Dudley & Bill

M61 Rodney & Rose

M21 Starlight Sheep

Pheasant

M22 Sunshine Cow

M23 You Make Me Happy

M24 Moon

M25 Dunes

Crazy Dog Lady

Crazy Cat Lady

Three Amigos

www.

M04

Cats

M05 Cat's Whiskers

M27 Welsummer

M28 Pony Club

M29 Laundry Basket

M30 Gilbert

# Mugs

Mug Size 90mm high x 88mm wide at the top and 77mm wide at the base. Made from New Bone China.

Stonewall

Hare & Harebells

Klaus

Hotdogs

Bee Garden

Buddy

Delightful Dogs

M38 Cat House

M39 Little Rabbits

M40Misty

M41Looking For Rainbows