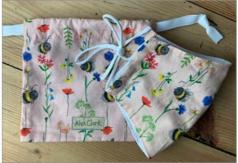

# Re-useable Shopping Bags

Size: 455mm x 408mm when open with two large handles. Made from thick grade polyester.

RE01 Horses

RE02 Sheep

RE03 Bunnies

RE04 Tulips

RE05 Poppies

RE06 Guinea Pigs

RE07 Bees & Flowers RE08 Hotdogs

RE09 Cat & Cornflowers

# Re-useable Shopping Bags

Size: 455mm x 408mm when open with two large handles. Made from thick grade polyester.

RE10 Pheasants

RE11 Country Dogs

RE12 Marvellous Moggies

Alex Clark Art Ltd Page 106 www.alexclarkart.co.uk www.alexclarkart.co.uk Page 107 Alex Clark Art Ltd