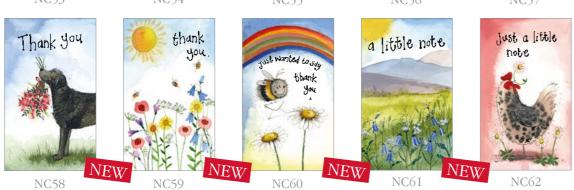

## A LITTLE NOTE

LS8 Just Bee

LS21 Little Note Horse

LS41 Just Toadstool

LS42 Just Badger

LS122 Rabbit Baby

LS123 Welcome Baby

LS14 Well Done

LS4 Thank You Dog

LS43

Little Note Blue Tit

LS44

Little Note Dragonfly

Thank You Rabbit

LS6 Thank You Bird

LS55 Owl Thank You

LS56 Thank You Cow

## THANK YOU

LS86 Country Flowers

Blue Flowers Thank You

LS128 Flower Thank You

Yellow Flowers Get Well

LS135 Get Well Soon

LS127 Congratulations