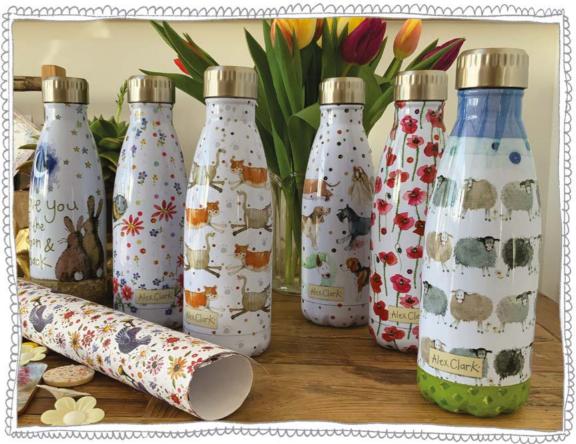

#### Water Bottles

Brilliant Bottles for Delightful Drinks

BPA free, 500 ml, stays hot for 12 hours and cold for longer! Not dishwasher safe.

WB01 Moon WB06 Bees

WB03 Cat

WB02 Dog

WB04 Poppies

WB05 Sheep