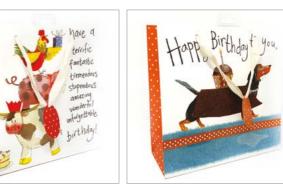

S200 4 Year Old Woodland Birthday

S233 4 Year Old Tiger Birthday

S130 Five for a Girl

S136 Five for a boy

S201 5 Year Old Woodland Birthday

S131 Six for a Girl

S137 Six for a boy

S202 6 Year Old Woodland Birthday

Card size  $160 \text{mm} \times 160 \text{mm} \times (6^{1}/_{4}\text{"} \times 6^{1}/_{4}\text{"})$  with a white hammer envelope. All cards were originally flittered for a special finish but now, for ecological reasons, this range of cards is being converted over the next 12 months to a foiled product.