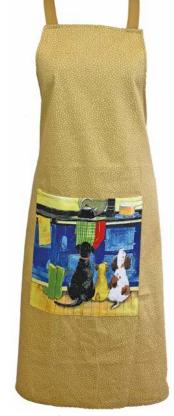

# Aprons

Apron Size 70cm x 90cm (27.5" x 35.5"). All Aprons 100% Cotton. Each apron is supplied with a cream coloured hang tag.

AP01 Laundry Basket Apron

AP05 Marvellous Moggies Apron

AP06 Beautiful Birds Apron