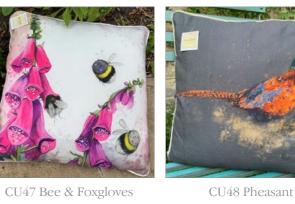

#### Cushions

Our traditional style of cushions are printed with Alex's traditional artwork and feature cotton piping around the edges. All cushions are 45cm x 45cm and come with a polyester infill.

CU29 Border & Poppies

Cushions

CU41 Bee Garden

CU50 Bees & Flowers

Our traditional style of cushions are printed with Alex's traditional artwork and feature cotton

piping around the edges. All cushions are 45cm x 45cm and come with a polyester infill.