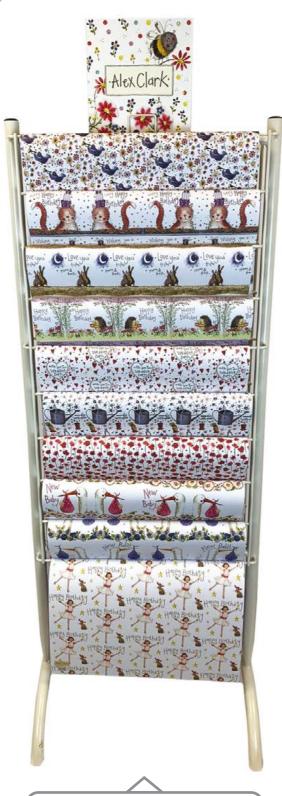

# Sparkle, Starlight & Sunshine Spinners

52 Pocket Combi Spinner Our 52 Pocket Combi Spinner showcases 6 each of 32 Sparkle, Starlight & Sunshine Cards and 6 each of 20 Little Sparkle Cards in one fixture.

104 Pocket Combi Spinner Our 104 Pocket Combi Spinner showcases 6 each of 64 Sparkle, Starlight & Sunshine Cards and 6 each of 40 Little Sparkle Cards in one fixture.

Card size 140mm x 140mm (5.5" x 5.5") with a brown craft paper envelope