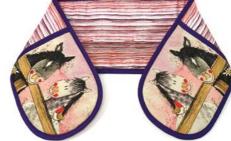

#### Oven Gloves

Double Oven Gloves Size: 17cm x 90cm (6.75" x 35.5"). All gloves 100% Cotton. Each glove is supplied with a cream coloured hang tag.

AP16 Klaus Apron

AP17 Chickens Apron

## Oven Gloves

Double Oven Gloves Size: 17cm x 90cm (6.75" x 35.5"). All gloves 100% Cotton. Each glove is supplied with a cream coloured hang tag.

GLV01 Laundry Basket Oven Glove

GLV02 Delightful Dogs Oven Glove

GLV03 Curious Cows Oven Glove

GLV04 Hare & Poppies Oven Glove

GLV05 Marvellous Moggies Oven Glove

GLV06 Beautiful Birds Oven Glove

#### Oven Gloves

Double Oven Gloves Size: 17cm x 90cm (6.75" x 35.5"). All gloves 100% Cotton. Each glove is supplied with a cream coloured hang tag.

GLV07 Loyal Labs Oven Glove

and the same and t

GLV08 Horse Whispers Oven Glove

GIV11 Bees Oven Glove

GLV12 Ladybirds Oven Glove

GIV13 Sheep Oven Glove

GLV14 Hotdogs Oven Glove

GIV15 Bee Garden Oven Glove

GLV16 Klaus Oven Glove

GLV17 Chickens Oven Glove

GLV18 Forest Friends Oven Glove

GLV19 Cat House Oven Glove

GLV20 Snouts Oven Glove

GLV21 Misty Oven Glove

Alex Clark Art Ltd Page 98 www.alexclarkart.co.uk www.alexclarkart.co.uk Page 99 Alex Clark Art Ltd