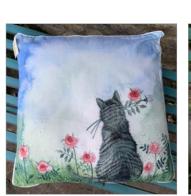

#### Cushions

Our traditional style of cushions are printed with Alex's traditional artwork and feature cotton piping around the edges. All cushions are 45cm x 45cm and come with a polyester infill.

CU29 Border & Poppies

Cushions

CU41 Bee Garden

CU50 Bees & Flowers

Our traditional style of cushions are printed with Alex's traditional artwork and feature cotton

piping around the edges. All cushions are 45cm x 45cm and come with a polyester infill.