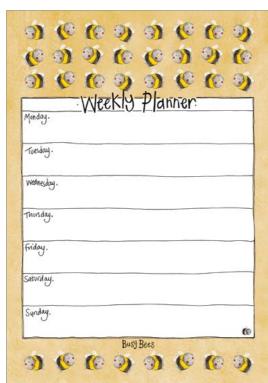

# Stationery - Weekly Planners

MANAMAN MANAMA

Size 300mm x 210mm x 10mm (11.75" x 8.3" x 0.3").

ALLEN DE MARINE Weekly Planner Tuesday. Wednesday. Thursday. Saturday. Sunday. 

Delightful Dogs

Charismatic Cats

WP04 Busy Bees

WP05 Splendid Sheep

Each Planner is Soft Backed with a 7mm drilled hole at the top to allow easy hanging and contains 60 sheets, one sheet for every week of the year and a few extra sheets just in case you need to rip it up and start again!