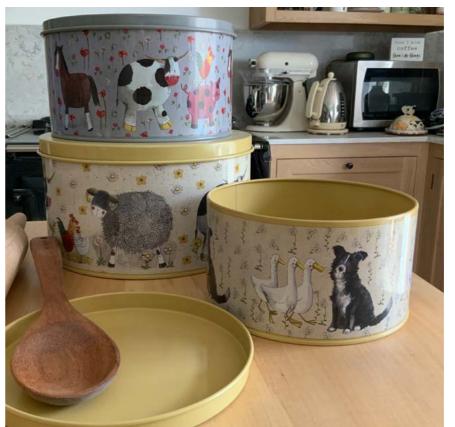

## Cake Tins

Our cake tins are sold as a set of three, large, medium and small and made from high quality thick tin. Large Tin: 25.5cm wide x 13cm high Medium Tin: 20.5cm wide x 12cm high Small Tin: 18.5cm wide x 10cm high.

CT01 Bees & Flowers Cake Tins

CT02 Daisyfield Farm Cake Tins