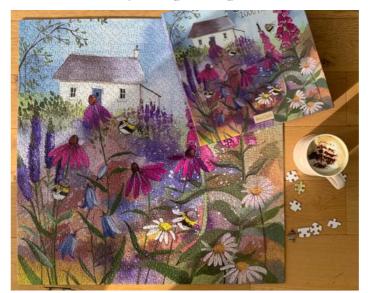

# Jigsaws

Our new 1000 piece jigsaw puzzles have a finished size of 61cm x 61cm.

J01 Cat House

J02 Amongst The Dandelions

J04 Hedgehogs

J05 Bee Garden

J06 Rainbow

www.alexclarkart.co.uk Alex Clark Art Ltd Page 103