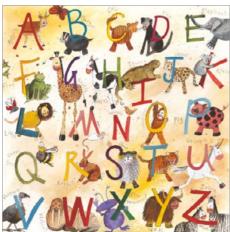

#### Canvas Art (Large)

Canvas Blocks 500 x 500mm (19.5" x 19.5"). Sold in Mixed Outers of 6.

CL05 - Animal Alphabet

CL06 - Animal Numbers

CL08 - Red Noah's Ark

CL09 - Hotdogs

CL10 - Bee Garden

CL11 - Provence Cats