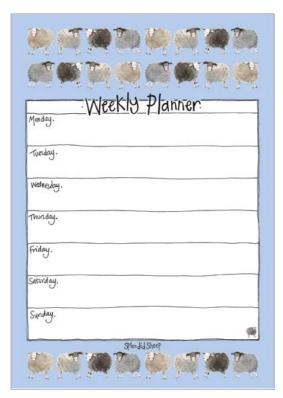

# Stationery - Weekly Planners

MANAMAN MANAMA

Size 300mm x 210mm x 10mm (11.75" x 8.3" x 0.3").

ALLEN DE MARINE Weekly Planner Tuesday. Wednesday. Thursday. Saturday. Sunday. 

Delightful Dogs

Charismatic Cats

WP04 Busy Bees

WP05 Splendid Sheep

Each Planner is Soft Backed with a 7mm drilled hole at the top to allow easy hanging and contains 60 sheets, one sheet for every week of the year and a few extra sheets just in case you need to rip it up and start again!