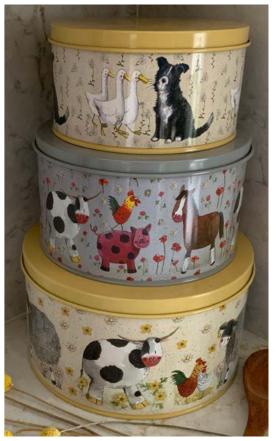

## Cake Tins

Our cake tins are sold as a set of three, large, medium and small and made from high quality thick tin. Large Tin: 25.5cm wide x 13cm high Medium Tin: 20.5cm wide x 12cm high Small Tin: 18.5cm wide x 10cm high.

CT01 Bees & Flowers Cake Tins

CT02 Daisyfield Farm Cake Tins