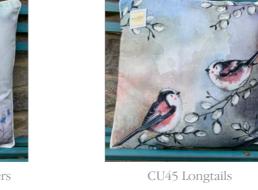

#### Cushions

Our traditional style of cushions are printed with Alex's traditional artwork and feature cotton piping around the edges. All cushions are 45cm x 45cm and come with a polyester infill.

CU29 Border & Poppies

Cushions

CU41 Bee Garden

CU50 Bees & Flowers

Our traditional style of cushions are printed with Alex's traditional artwork and feature cotton

piping around the edges. All cushions are 45cm x 45cm and come with a polyester infill.