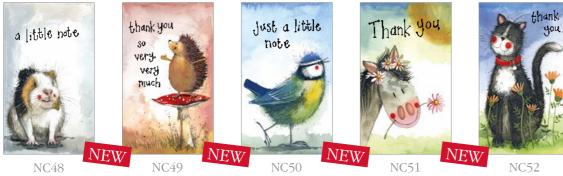

## A LITTLE NOTE

LS8 Just Bee

LS21 Little Note Horse

LS41 Just Toadstool

LS42 Just Badger

LS122 Rabbit Baby

LS123 Welcome Baby

LS14 Well Done

LS4 Thank You Dog

LS43

Little Note Blue Tit

LS44

Little Note Dragonfly

Thank You Rabbit

LS6 Thank You Bird

LS55 Owl Thank You

LS56 Thank You Cow

## THANK YOU

LS86 Country Flowers

Blue Flowers Thank You

LS128 Flower Thank You

Yellow Flowers Get Well

LS135 Get Well Soon

LS127 Congratulations