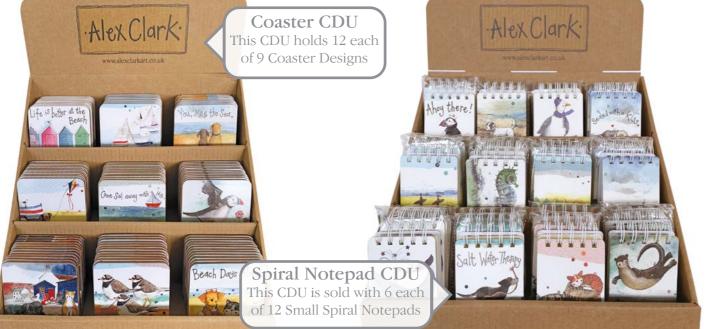

## Seaside Coasters

Coaster Size 100mm x 100mm (4" x 4") with laminated top and cork backing.

Harbour Cat

Sailing

C130 Bathing Seals

C131 Flying Pufffin

Ringed Plovers

C133 Oystercatchers

# Seaside Coasters

Coaster Size 100mm x 100mm (4" x 4") with laminated top and cork backing.

# Stationery - Small Spiral Notepads

Size 105mm x 75mm x 15mm (4" x 3" x 0.5"). Each notepad is hard backed with a matt finish on the cover and contains 112 Lined Pages with a small plastic wallet at the back to keep folded notes.