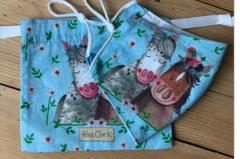

#### Face Masks

Mask Size 200mm x 120mm. Made from Cotton and presented in a cotton pouch.

MK01 Pheasants

MK02 Bee & Flowers

MK03 Bluetits

MK04 Rabbits

MK05 Guinea Pigs

MK06 Cat & Cornflowers