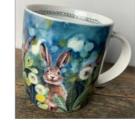

# Mugs

Made from New Bone China.

Mug Size 90mm high x 88mm wide at the top and 77mm wide at the base.

M42 M43 Cat & Roses Cat & Agapanthus

M44Goldie & Flowers

M45 Labrador & Hydrangeas

Collie & Flowers

Mugs

You, Me & The Sea

Mug Size 90mm high x 88mm wide at the top and 77mm wide at the base.

M07 Life Is Better

Country Dogs

M09 Dogs

M10 Bees Knees

Border & Poppies

M48 Doodle & Daffodils

M49 Spaniel & Flowers

M50 Horse & Flowers

M51 Koalas

M11 Bees

M12 Poppies

M13 Watering Can

M14Hedgehog

M15 Owls

Marvellous Moggies

M53 The Good, the Bad . . .

M54 Dogs Together

M55 More Delightful Dogs

M56 Dolly

M16 Elephants

M17 Unicorns

M18 Horses

M19 Bluetits

M20 Sheep

M57 Amos

M58 Dorothy

M59 Pearl

Dillard, Dudley & Bill

M61 Rodney & Rose

M21 Starlight Sheep

Pheasant

M22 Sunshine Cow

M23 You Make Me Happy

M24 Moon

M25 Dunes

Crazy Dog Lady

Crazy Cat Lady

Three Amigos

www.

M04

Cats

M05 Cat's Whiskers

M27 Welsummer

M28 Pony Club

M29 Laundry Basket

M30 Gilbert

# Mugs

Mug Size 90mm high x 88mm wide at the top and 77mm wide at the base. Made from New Bone China.

Stonewall

Hare & Harebells

Klaus

Hotdogs

Bee Garden

Buddy

Delightful Dogs

M38 Cat House

M39 Little Rabbits

M40Misty

M41Looking For Rainbows