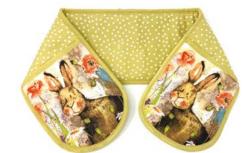

#### Oven Gloves

Double Oven Gloves Size: 17cm x 90cm (6.75" x 35.5"). All gloves 100% Cotton. Each glove is supplied with a cream coloured hang tag.

AP16 Klaus Apron

AP17 Chickens Apron

## Oven Gloves

Double Oven Gloves Size: 17cm x 90cm (6.75" x 35.5"). All gloves 100% Cotton. Each glove is supplied with a cream coloured hang tag.

GLV01 Laundry Basket Oven Glove

GLV02 Delightful Dogs Oven Glove

GLV03 Curious Cows Oven Glove

GLV04 Hare & Poppies Oven Glove

GLV05 Marvellous Moggies Oven Glove

GLV06 Beautiful Birds Oven Glove

#### Oven Gloves

Double Oven Gloves Size: 17cm x 90cm (6.75" x 35.5"). All gloves 100% Cotton. Each glove is supplied with a cream coloured hang tag.

GLV07 Loyal Labs Oven Glove

and the same and t

GLV08 Horse Whispers Oven Glove

GIV11 Bees Oven Glove

GLV12 Ladybirds Oven Glove

GIV13 Sheep Oven Glove

GLV14 Hotdogs Oven Glove

GIV15 Bee Garden Oven Glove

GLV16 Klaus Oven Glove

GLV17 Chickens Oven Glove

GLV18 Forest Friends Oven Glove

GLV19 Cat House Oven Glove

GLV20 Snouts Oven Glove

GLV21 Misty Oven Glove

Alex Clark Art Ltd Page 98 www.alexclarkart.co.uk www.alexclarkart.co.uk Page 99 Alex Clark Art Ltd