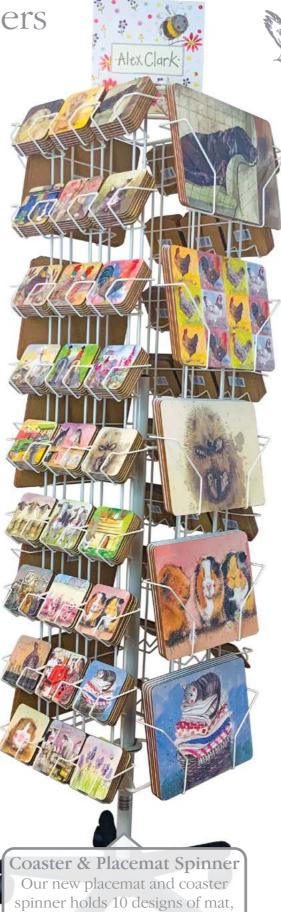

Henry

Cool Cats

Coaster Counter Display

This CDU holds 12 each of 16 designs.

Alex Clark Art Ltd www.alexclarkart.co.uk www.alexclarkart.co.uk Page 82 Page 83 Coaster & Placemat Spinners

The Good, The Bad & Incredibly Furry

MT10 Garden Birds

MT11 Five Little Pigs

MT12 Curious Cows

MT13 Stone Wall

MT14 Pleasant Pheasants

6 of each and 54 designs of coaster, 6 of each.

THE TOTAL PROPERTY OF THE PROP www.alexclarkart.co.uk Alex Clark Art Ltd Page 85