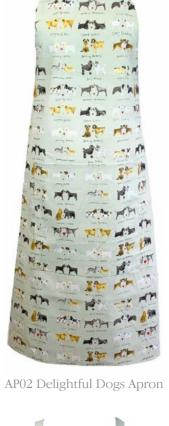

# Aprons

Apron Size 70cm x 90cm (27.5" x 35.5"). All Aprons 100% Cotton. Each apron is supplied with a cream coloured hang tag.

AP01 Laundry Basket Apron

AP05 Marvellous Moggies Apron

AP06 Beautiful Birds Apron