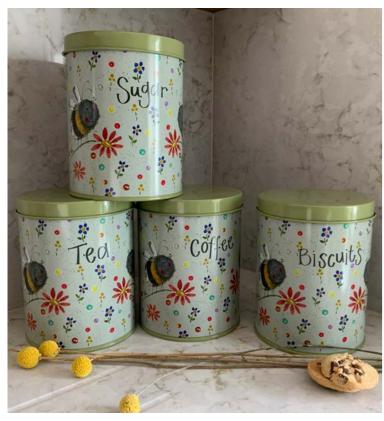

# Tea/Coffee/Sugar/Biscuit Tins

Tea/Coffee/Sugar/Biscuit Tin 13.5cm wide x 17.5cm high.

Bees & Flowers Tinware

TEA01 Bees & Flowers Tea Tin

COF01 Bees & Flowers Coffee Tin

SUG01 Bees & Flowers Sugar Tin

BIS01 Bees & Flowers Biscuit Tin