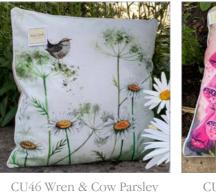

#### Cushions

Our traditional style of cushions are printed with Alex's traditional artwork and feature cotton piping around the edges. All cushions are 45cm x 45cm and come with a polyester infill.

CU29 Border & Poppies

Cushions

CU41 Bee Garden

CU50 Bees & Flowers

Our traditional style of cushions are printed with Alex's traditional artwork and feature cotton

piping around the edges. All cushions are 45cm x 45cm and come with a polyester infill.