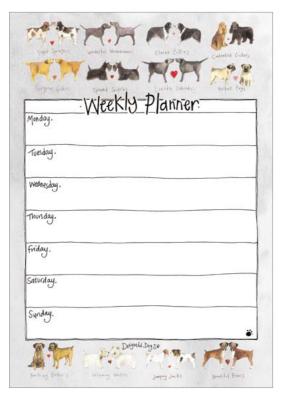

# Stationery - Weekly Planners

MANAMAN MANAMA

Size 300mm x 210mm x 10mm (11.75" x 8.3" x 0.3").

ALLEN DE MARINE Weekly Planner Tuesday. Wednesday. Thursday. Saturday. Sunday. 

Delightful Dogs

Charismatic Cats

WP04 Busy Bees

WP05 Splendid Sheep

Each Planner is Soft Backed with a 7mm drilled hole at the top to allow easy hanging and contains 60 sheets, one sheet for every week of the year and a few extra sheets just in case you need to rip it up and start again!