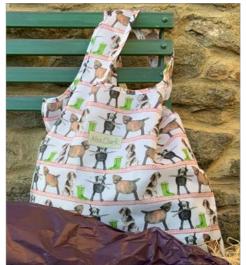

# Re-useable Shopping Bags

Size: 455mm x 408mm when open with two large handles. Made from thick grade polyester.

RE10 Pheasants

RE11 Country Dogs

RE12 Marvellous Moggies

Alex Clark Art Ltd Page 106 www.alexclarkart.co.uk www.alexclarkart.co.uk Page 107 Alex Clark Art Ltd