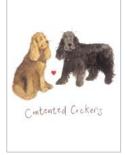

SSN13 Debonair Dachshunds

SSN14 Contented Cockers

Small Spiral Notepads The notepads are quite chunky so this CDU holds 3 each of 12 designs at any one time. The product is sold in 6s per design

SSN15 Gorgeous Goldies