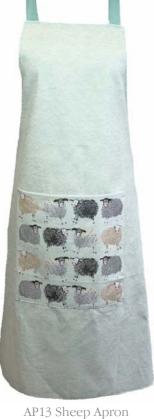

#### Tea Towels

Towel Size 45cm x 65cm (17" x 26"). All Towels 100% Cotton. Each Towel is supplied with a cream coloured hang tag for easy display.

TT21 Loyal Labs

TT27 Sheep

TT30 Klaus

TT28 Hotdogs

TT32 Forest Friends