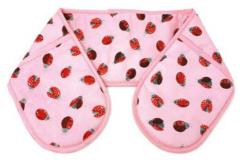

#### Oven Gloves

Double Oven Gloves Size: 17cm x 90cm (6.75" x 35.5"). All gloves 100% Cotton. Each glove is supplied with a cream coloured hang tag.

AP16 Klaus Apron

AP17 Chickens Apron

## Oven Gloves

Double Oven Gloves Size: 17cm x 90cm (6.75" x 35.5"). All gloves 100% Cotton. Each glove is supplied with a cream coloured hang tag.

GLV01 Laundry Basket Oven Glove

GLV02 Delightful Dogs Oven Glove

GLV03 Curious Cows Oven Glove

GLV04 Hare & Poppies Oven Glove

GLV05 Marvellous Moggies Oven Glove

GLV06 Beautiful Birds Oven Glove

#### Oven Gloves

Double Oven Gloves Size: 17cm x 90cm (6.75" x 35.5"). All gloves 100% Cotton. Each glove is supplied with a cream coloured hang tag.

GLV07 Loyal Labs Oven Glove

and the same and t

GLV08 Horse Whispers Oven Glove

GIV11 Bees Oven Glove

GLV12 Ladybirds Oven Glove

GIV13 Sheep Oven Glove

GLV14 Hotdogs Oven Glove

GIV15 Bee Garden Oven Glove

GLV16 Klaus Oven Glove

GLV17 Chickens Oven Glove

GLV18 Forest Friends Oven Glove

GLV19 Cat House Oven Glove

GLV20 Snouts Oven Glove

GLV21 Misty Oven Glove

Alex Clark Art Ltd Page 98 www.alexclarkart.co.uk www.alexclarkart.co.uk Page 99 Alex Clark Art Ltd