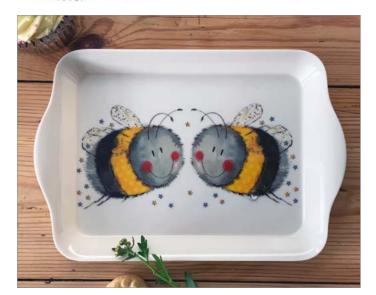

# Melamine Trays (SMALL)

STY01 Small Dog Tray

STY02 Small Cat Tray

STY03 Small Bee Tray

STY04 Small Daisyfield Farm Tray

# Melamine Trays (MEDIUM)

Medium Tray 382mm x 165mm. Made from melamine.

MTY02 Medium Cat Tray

MTY04 Medium Daisyfield Farm Tray

THE PARTY OF THE P THE TOTAL PROPERTY OF THE PROP Alex Clark Art Ltd www.alexclarkart.co.uk www.alexclarkart.co.uk Page 88 Page 89 Alex Clark Art Ltd

# Melamine Trays (LARGE)

Large Tray 480mm x 312mm. Made from melamine.

LTY01 Large Dog Tray

LTY02 Large Cat Tray

LTY03 Large Bee Tray

LTY04 Large Daisyfield Farm Tray

www.alexclarkart.co.uk

www.