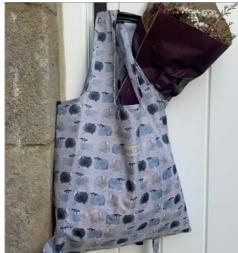

# Re-useable Shopping Bags

Size: 455mm x 408mm when open with two large handles. Made from thick grade polyester.

RE01 Horses

RE02 Sheep

RE03 Bunnies

RE04 Tulips

RE05 Poppies

RE06 Guinea Pigs

RE07 Bees & Flowers RE08 Hotdogs

RE09 Cat & Cornflowers

# Re-useable Shopping Bags

Size: 455mm x 408mm when open with two large handles. Made from thick grade polyester.

RE10 Pheasants

RE11 Country Dogs

RE12 Marvellous Moggies

Alex Clark Art Ltd Page 106 www.alexclarkart.co.uk www.alexclarkart.co.uk Page 107 Alex Clark Art Ltd