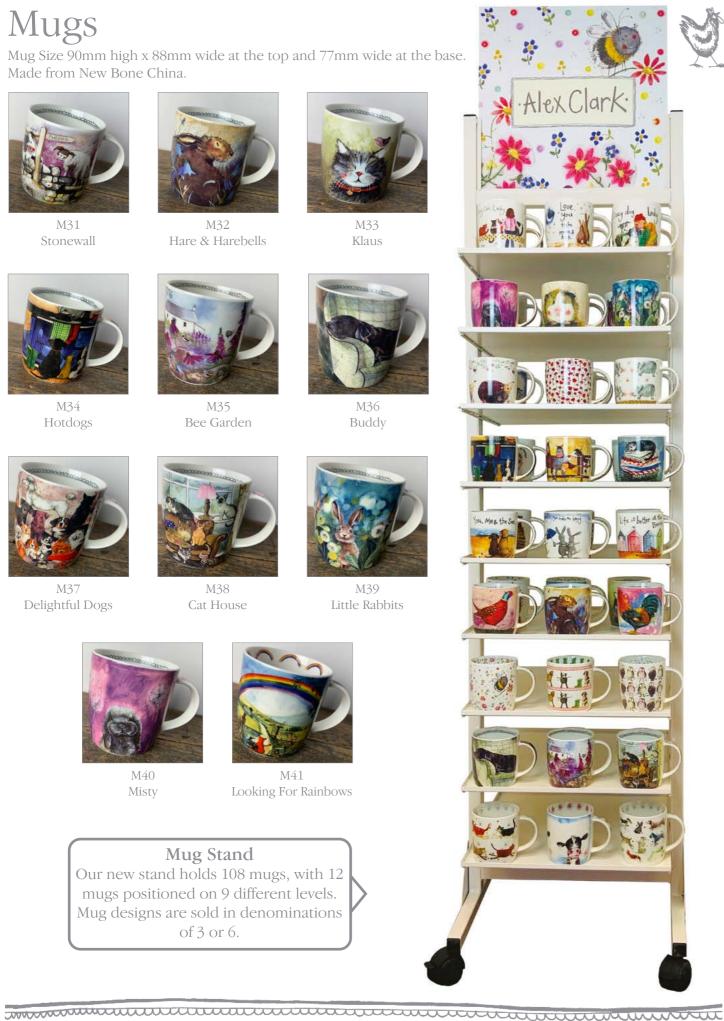

# Mugs

Made from New Bone China.

Mug Size 90mm high x 88mm wide at the top and 77mm wide at the base.

M42 M43 Cat & Roses Cat & Agapanthus

M44Goldie & Flowers

M45 Labrador & Hydrangeas

Collie & Flowers

Mugs

# Mugs

Mug Size 90mm high x 88mm wide at the top and 77mm wide at the base. Made from New Bone China.

Stonewall

Hare & Harebells

Klaus

Hotdogs

Bee Garden

Buddy

Delightful Dogs

M38 Cat House

M39 Little Rabbits

M40Misty

M41Looking For Rainbows

#### Mug Stand

Our new stand holds 108 mugs, with 12 mugs positioned on 9 different levels. Mug designs are sold in denominations of 3 or 6.