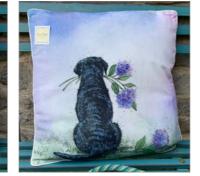

# Mugs

Made from New Bone China.

Mug Size 90mm high x 88mm wide at the top and 77mm wide at the base.

M42 M43 Cat & Roses Cat & Agapanthus

M44Goldie & Flowers

M45 Labrador & Hydrangeas

Collie & Flowers

Mugs