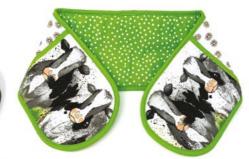

#### Oven Gloves

Double Oven Gloves Size: 17cm x 90cm (6.75" x 35.5"). All gloves 100% Cotton. Each glove is supplied with a cream coloured hang tag.

AP16 Klaus Apron

AP17 Chickens Apron

## Oven Gloves

Double Oven Gloves Size: 17cm x 90cm (6.75" x 35.5"). All gloves 100% Cotton. Each glove is supplied with a cream coloured hang tag.

GLV01 Laundry Basket Oven Glove

GLV02 Delightful Dogs Oven Glove

GLV03 Curious Cows Oven Glove

GLV04 Hare & Poppies Oven Glove

GLV05 Marvellous Moggies Oven Glove

GLV06 Beautiful Birds Oven Glove

#### Oven Gloves

Double Oven Gloves Size: 17cm x 90cm (6.75" x 35.5"). All gloves 100% Cotton. Each glove is supplied with a cream coloured hang tag.

GLV07 Loyal Labs Oven Glove

and the same and t

GLV08 Horse Whispers Oven Glove

GIV11 Bees Oven Glove

GLV12 Ladybirds Oven Glove

GIV13 Sheep Oven Glove

GLV14 Hotdogs Oven Glove

GIV15 Bee Garden Oven Glove

GLV16 Klaus Oven Glove

GLV17 Chickens Oven Glove

GLV18 Forest Friends Oven Glove

GLV19 Cat House Oven Glove

GLV20 Snouts Oven Glove

GLV21 Misty Oven Glove

Alex Clark Art Ltd Page 98 www.alexclarkart.co.uk www.alexclarkart.co.uk Page 99 Alex Clark Art Ltd