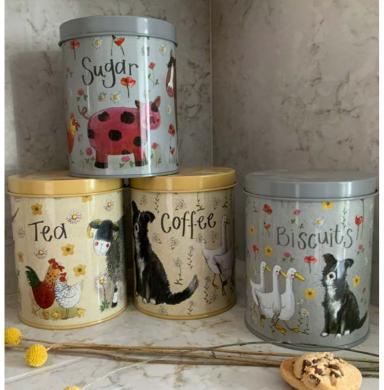

# Tea/Coffee/Sugar/Biscuit Tins

Tea/Coffee/Sugar/Biscuit Tin 13.5cm wide x 17.5cm high.

Bees & Flowers Tinware

TEA01 Bees & Flowers Tea Tin

COF01 Bees & Flowers Coffee Tin

SUG01 Bees & Flowers Sugar Tin

BIS01 Bees & Flowers Biscuit Tin