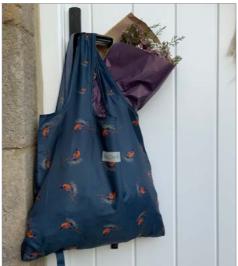

# Re-useable Shopping Bags

Size: 455mm x 408mm when open with two large handles. Made from thick grade polyester.

RE01 Horses

RE02 Sheep

RE03 Bunnies

RE04 Tulips

RE05 Poppies

RE06 Guinea Pigs

# Re-useable Shopping Bags

Size: 455mm x 408mm when open with two large handles. Made from thick grade polyester.

RE10 Pheasants

RE11 Country Dogs

RE12 Marvellous Moggies

Alex Clark Art Ltd Page 106 www.alexclarkart.co.uk www.alexclarkart.co.uk Page 107 Alex Clark Art Ltd