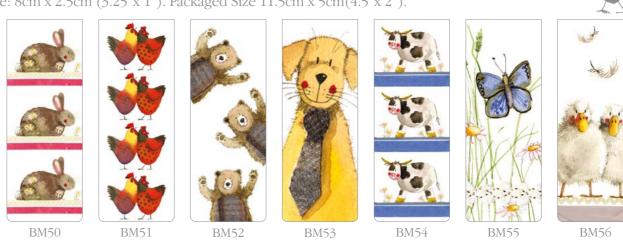

# Magnetic Bookmark

BM40

BM41

BM43

BM44

BM45

Bookmark size: 8cm x 2.5cm (3.25"x 1"). Packaged Size 11.5cm x 5cm (4.5"x 2").

# Magnetic Bookmark

Bookmark size: 8cm x 2.5cm (3.25"x 1"). Packaged Size 11.5cm x 5cm (4.5"x 2").

manness and a second a second and a second a

Alex Clark Art Ltd www.alexclarkart.co.uk www.alexclarkart.co.uk Page 114 Page 115 Alex Clark Art Ltd