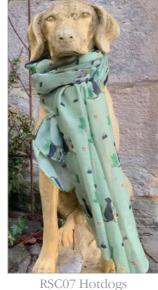

CU43 Sinshine Cow

CU51 CBarn owl

CU55 Bees Knees







CU31 Goldie & Flowers









CU44 Sinshine Sheep



CU37 Misty

CU33 Cat & Roses



CU38 Little Rabbits



CU39 Sunshine Horse





CU49 Koalas





Alex Clark Art Ltd www.alexclarkart.co.uk Page 100

THE TOTAL PROPERTY OF THE PARTY www.alexclarkart.co.uk Alex Clark Art Ltd Page 101



# Jigsaws

Our new 1000 piece jigsaw puzzles have a finished size of 61cm x 61cm.





J01 Cat House



J02 Amongst The Dandelions





J04 Hedgehogs



J05 Bee Garden



J06 Rainbow

www.alexclarkart.co.uk Alex Clark Art Ltd Page 103

# Long Scarves

Scarf Size: 70cm x 180cm. Made from Polyester and presented in a fabric pouch.



RSC01 Bees



RSC02 Blue Tits



RSC03 Cat & Cornflowers



RSC04 Guinea Pigs



SC05 Bee & Harbells



RSC06 Horses



\*Pots and pans replaced with wellies on actual scarf



RSC08 Bunnies



RSC9 Sheep



RSC10 Poppies



# Square Scarves

Scarf Size: 61cm x 61cm.

Made from Chiffon and presented in a fabric pouch.



SQ01 Gundogs
\*Different gundog on each corner of scarf



SQ02 Barn Owl



SQ03 Pheasants



SQ04 Bees & Flowers



SQ05 Tulips



SQ06 Country Flowers

# Re-useable Shopping Bags

Size: 455mm x 408mm when open with two large handles. Made from thick grade polyester.









RE01 Horses

RE02 Sheep

RE03 Bunnies



RE04 Tulips

RE05 Poppies

RE06 Guinea Pigs







RE07 Bees & Flowers RE08 Hotdogs

RE09 Cat & Cornflowers

# Re-useable Shopping Bags

Size: 455mm x 408mm when open with two large handles. Made from thick grade polyester.









RE10 Pheasants

RE11 Country Dogs

RE12 Mar