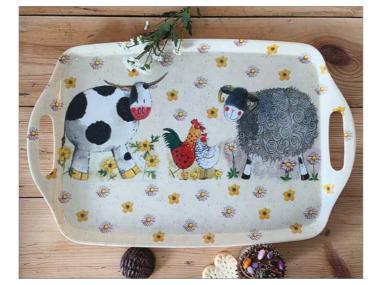

# Melamine Trays (SMALL)

STY01 Small Dog Tray

STY02 Small Cat Tray

STY03 Small Bee Tray

STY04 Small Daisyfield Farm Tray

# Melamine Trays (MEDIUM)

Medium Tray 382mm x 165mm. Made from melamine.

MTY02 Medium Cat Tray

MTY04 Medium Daisyfield Farm Tray

THE PARTY OF THE P THE TOTAL PROPERTY OF THE PROP Alex Clark Art Ltd www.alexclarkart.co.uk www.alexclarkart.co.uk Page 88 Page 89 Alex Clark Art Ltd

# Melamine Trays (LARGE)

Large Tray 480mm x 312mm. Made from melamine.

LTY01 Large Dog Tray

LTY02 Large Cat Tray

LTY03 Large Bee Tray

LTY04 Large Daisyfield Farm Tray

www.alexclarkart.co.uk

www.