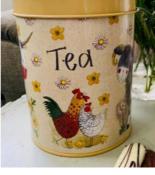

# Tea/Coffee/Sugar/Biscuit Tins

Tea/Coffee/Sugar/Biscuit Tin 13.5cm wide x 17.5cm high.

Bees & Flowers Tinware

TEA01 Bees & Flowers Tea Tin

COF01 Bees & Flowers Coffee Tin

SUG01 Bees & Flowers Sugar Tin

BIS01 Bees & Flowers Biscuit Tin