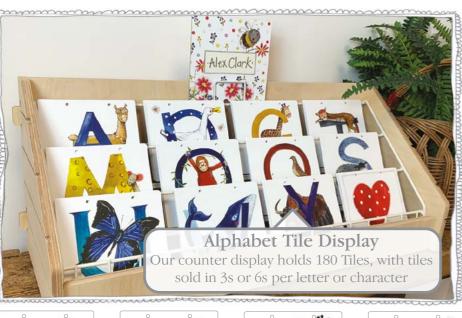

# Alphabet Tiles

Tile size 140mm x 140mm (5" x 5") and laminated for increased durability with two punch holes at the top. Can be strung together with string or ribbon to brighten up any space.

Bees

Big Bear Hugs