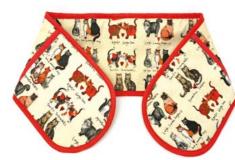

#### Oven Gloves

Double Oven Gloves Size: 17cm x 90cm (6.75" x 35.5"). All gloves 100% Cotton. Each glove is supplied with a cream coloured hang tag.

AP16 Klaus Apron

AP17 Chickens Apron

## Oven Gloves

Double Oven Gloves Size: 17cm x 90cm (6.75" x 35.5"). All gloves 100% Cotton. Each glove is supplied with a cream coloured hang tag.

GLV01 Laundry Basket Oven Glove

GLV02 Delightful Dogs Oven Glove

GLV03 Curious Cows Oven Glove

GLV04 Hare & Poppies Oven Glove

GLV05 Marvellous Moggies Oven Glove

GLV06 Beautiful Birds Oven Glove

#### Oven Gloves

Double Oven Gloves Size: 17cm x 90cm (6.75" x 35.5"). All gloves 100% Cotton. Each glove is supplied with a cream coloured hang tag.

GLV07 Loyal Labs Oven Glove

and the same and t

GLV08 Horse Whispers Oven Glove

GIV11 Bees Oven Glove

GLV12 Ladybirds Oven Glove

GIV13 Sheep Oven Glove

GLV14 Hotdogs Oven Glove

GIV15 Bee Garden Oven Glove

GLV16 Klaus Oven Glove

GLV17 Chickens Oven Glove

GLV18 Forest Friends Oven Glove

GLV19 Cat House Oven Glove

GLV20 Snouts Oven Glove

GLV21 Misty Oven Glove

Alex Clark Art Ltd Page 98 www.alexclarkart.co.uk www.alexclarkart.co.uk Page 99 Alex Clark Art Ltd