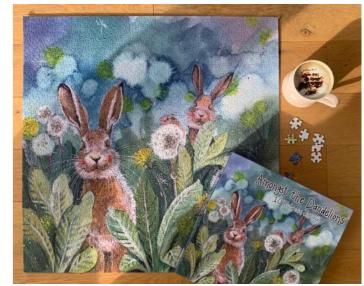

# Jigsaws

Our new 1000 piece jigsaw puzzles have a finished size of 61cm x 61cm.

J01 Cat House

J02 Amongst The Dandelions

J04 Hedgehogs

J05 Bee Garden

J06 Rainbow

www.alexclarkart.co.uk Alex Clark Art Ltd Page 103