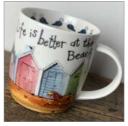

You, Me & The Sea

Mug Size 90mm high x 88mm wide at the top and 77mm wide at the base.

M07 Life Is Better

Country Dogs

M09 Dogs

M10 Bees Knees

Border & Poppies

M48 Doodle & Daffodils

You, Me And The Sea

W36 Life is Better