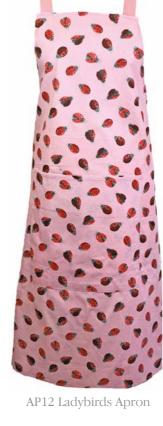

# Aprons

Apron Size 70cm x 90cm (27.5" x 35.5"). All Aprons 100% Cotton. Each apron is supplied with a cream coloured hang tag.

AP01 Laundry Basket Apron

AP05 Marvellous Moggies Apron

AP06 Beautiful Birds Apron

# Aprons

Apron Size 70cm x 90cm (27.5" x 35.5"). All Aprons 100% Cotton. Each apron is supplied with a cream coloured hang tag.

AP11 Bees Apron

AP14 Hotdogs Apron

AP18 Forest Friends Apron

AP19 Cat House Apron