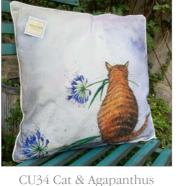

#### Cushions

Our traditional style of cushions are printed with Alex's traditional artwork and feature cotton piping around the edges. All cushions are 45cm x 45cm and come with a polyester infill.

CU29 Border & Poppies

Cushions

CU41 Bee Garden

CU50 Bees & Flowers

Our traditional style of cushions are printed with Alex's traditional artwork and feature cotton

piping around the edges. All cushions are 45cm x 45cm and come with a polyester infill.