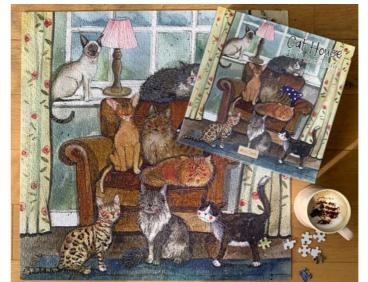

# Jigsaws

Our new 1000 piece jigsaw puzzles have a finished size of 61cm x 61cm.

J01 Cat House

J02 Amongst The Dandelions

J04 Hedgehogs

J05 Bee Garden

J06 Rainbow

www.alexclarkart.co.uk Alex Clark Art Ltd Page 103