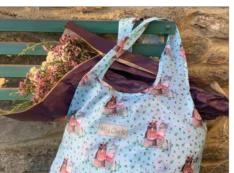

# Re-useable Shopping Bags

Size: 455mm x 408mm when open with two large handles. Made from thick grade polyester.

RE01 Horses

RE02 Sheep

RE03 Bunnies

RE04 Tulips

RE05 Poppies

RE06 Guinea Pigs

RE07 Bees & Flowers RE08 Hotdogs

RE09 Cat & Cornflowers

# Re-useable Shopping Bags

Size: 455mm x 408mm when open with two large handles. Made from thick grade polyester.

RE10 Pheasants

RE11 Country Dogs

RE12 Marvellous Moggies

Alex Clark Art Ltd Page 106 www.alexclarkart.co.uk www.alexclarkart.co.uk Page 107 Alex Clark Art Ltd