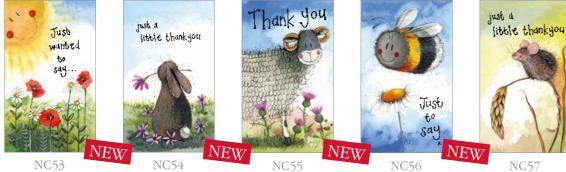

## A LITTLE NOTE

LS8 Just Bee

LS21 Little Note Horse

LS41 Just Toadstool

LS42 Just Badger

LS122 Rabbit Baby

LS123 Welcome Baby

LS14 Well Done

LS4 Thank You Dog

LS43

Little Note Blue Tit

LS44

Little Note Dragonfly

Thank You Rabbit

LS6 Thank You Bird

LS55 Owl Thank You

LS56 Thank You Cow

## THANK YOU

LS86 Country Flowers

Blue Flowers Thank You

LS128 Flower Thank You

Yellow Flowers Get Well

LS135 Get Well Soon

LS127 Congratulations