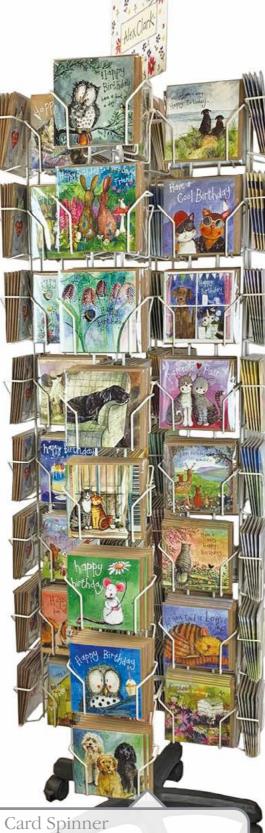

# Sparkle, Starlight & Sunshine Spinners

52 Pocket Combi Spinner Our 52 Pocket Combi Spinner showcases 6 each of 32 Sparkle, Starlight & Sunshine Cards and 6 each of 20 Little Sparkle Cards in one fixture.

104 Pocket Combi Spinner Our 104 Pocket Combi Spinner showcases 6 each of 64 Sparkle, Starlight & Sunshine Cards and 6 each of 40 Little Sparkle Cards in one fixture.

Card size 140mm x 140mm (5.5" x 5.5") with a brown craft paper envelope