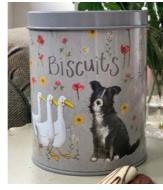

# Tea/Coffee/Sugar/Biscuit Tins

Tea/Coffee/Sugar/Biscuit Tin 13.5cm wide x 17.5cm high.

Bees & Flowers Tinware

TEA01 Bees & Flowers Tea Tin

COF01 Bees & Flowers Coffee Tin

SUG01 Bees & Flowers Sugar Tin

BIS01 Bees & Flowers Biscuit Tin

Daisyfield Farm Tinware

TEA02 Daisyfield Farm Tea Tin

COF02 Daisyfield Farm Coffee Tin

SUG02 Daisyfield Farm Sugar Tin

www.

BIS02 Daisyfield Farm Biscuit Tin