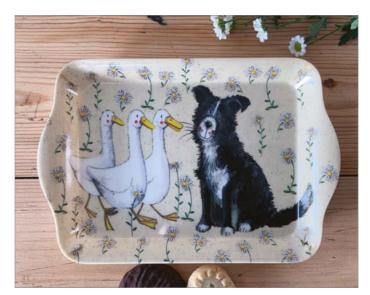

# Melamine Trays (SMALL)

STY01 Small Dog Tray

STY02 Small Cat Tray

STY03 Small Bee Tray

STY04 Small Daisyfield Farm Tray

# Melamine Trays (MEDIUM)

Medium Tray 382mm x 165mm. Made from melamine.

MTY02 Medium Cat Tray

MTY04 Medium Daisyfield Farm Tray

THE PARTY OF THE P THE TOTAL PROPERTY OF THE PROP Alex Clark Art Ltd www.alexclarkart.co.uk www.alexclarkart.co.uk Page 88 Page 89 Alex Clark Art Ltd

# Melamine Trays (LARGE)

Large Tray 480mm x 312mm. Made from melamine.

LTY01 Large Dog Tray

LTY02 Large Cat Tray

LTY03 Large Bee Tray

LTY04 Large Daisyfield Farm Tray

www.alexclarkart.co.uk

www.