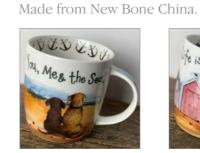

# Mugs

Made from New Bone China.

Mug Size 90mm high x 88mm wide at the top and 77mm wide at the base.

M42 M43 Cat & Roses Cat & Agapanthus

M44Goldie & Flowers

M45 Labrador & Hydrangeas

Collie & Flowers

Mugs

You, Me & The Sea

Mug Size 90mm high x 88mm wide at the top and 77mm wide at the base.

M07 Life Is Better

Country Dogs

M09 Dogs

M10 Bees Knees

Border & Poppies

M48 Doodle & Daffodils

You, Me And The Sea

W36 Life is Better