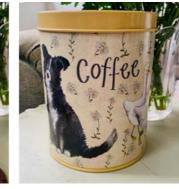

# Tea/Coffee/Sugar/Biscuit Tins

Tea/Coffee/Sugar/Biscuit Tin 13.5cm wide x 17.5cm high.

Bees & Flowers Tinware

TEA01 Bees & Flowers Tea Tin

COF01 Bees & Flowers Coffee Tin

SUG01 Bees & Flowers Sugar Tin

BIS01 Bees & Flowers Biscuit Tin