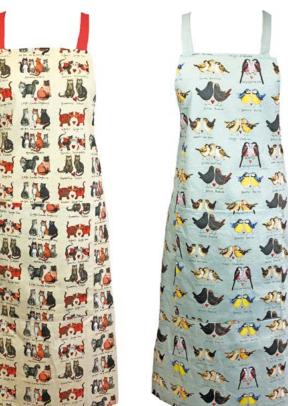

# Aprons

Apron Size 70cm x 90cm (27.5" x 35.5"). All Aprons 100% Cotton. Each apron is supplied with a cream coloured hang tag.

AP01 Laundry Basket Apron

AP05 Marvellous Moggies Apron

AP06 Beautiful Birds Apron