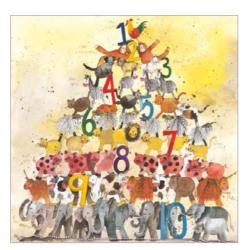

#### Canvas Art (Large)

Canvas Blocks 500 x 500mm (19.5" x 19.5"). Sold in Mixed Outers of 6.

CL05 - Animal Alphabet

CL06 - Animal Numbers

CL08 - Red Noah's Ark

CL09 - Hotdogs

CL10 - Bee Garden

CL11 - Provence Cats