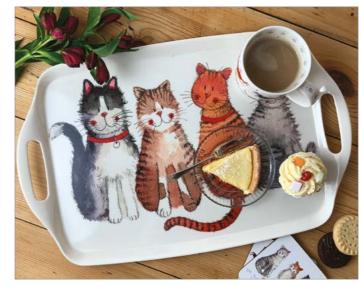

# Melamine Trays (SMALL)

STY01 Small Dog Tray

STY02 Small Cat Tray

STY03 Small Bee Tray

STY04 Small Daisyfield Farm Tray

# Melamine Trays (MEDIUM)

Medium Tray 382mm x 165mm. Made from melamine.

MTY02 Medium Cat Tray

MTY04 Medium Daisyfield Farm Tray

THE PARTY OF THE P THE TOTAL PROPERTY OF THE PROP Alex Clark Art Ltd www.alexclarkart.co.uk www.alexclarkart.co.uk Page 88 Page 89 Alex Clark Art Ltd

# Melamine Trays (LARGE)

Large Tray 480mm x 312mm. Made from melamine.

LTY01 Large Dog Tray

LTY02 Large Cat Tray

LTY03 Large Bee Tray

LTY04 Large Daisyfield Farm Tray

www.alexclarkart.co.uk

www.