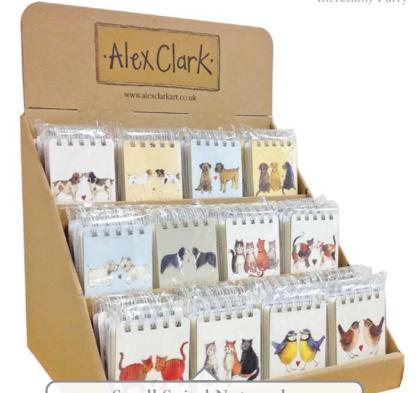

# Stationery - Small Spiral Notepads

Size 105mm x 75mm x 15mm (4" x 3" x 0.5"). Each notepad is hard backed with a matt finish on the cover and contains 112 Lined Pages with a small plastic wallet at the back to keep folded notes.

SSN13 Debonair Dachshunds

SSN14 Contented Cockers

Small Spiral Notepads The notepads are quite chunky so this CDU holds 3 each of 12 designs at any one time. The product is sold in 6s per design

SSN15 Gorgeous Goldies

SSN16 Fluffy Felines

SSN17 Crazy Cat Lady

SSN18 Crazy Dog Lady

Alex Clark Art Ltd www.alexclarkart.co.uk Page 60