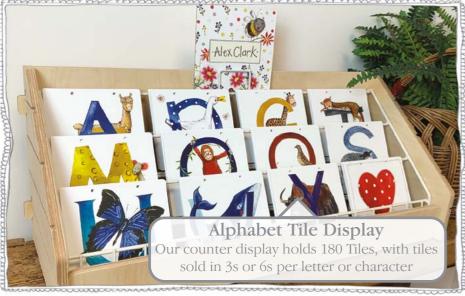

# Alphabet Tiles

Tile size 140mm x 140mm (5" x 5") and laminated for increased durability with two punch holes at the top. Can be strung together with string or ribbon to brighten up any space.

Bees

Big Bear Hugs