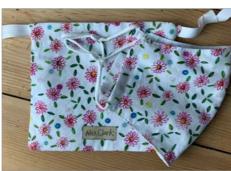

#### Face Masks

Mask Size 200mm x 120mm. Made from Cotton and presented in a cotton pouch.

MK01 Pheasants

MK02 Bee & Flowers

MK03 Bluetits

MK04 Rabbits

MK05 Guinea Pigs

MK06 Cat & Cornflowers