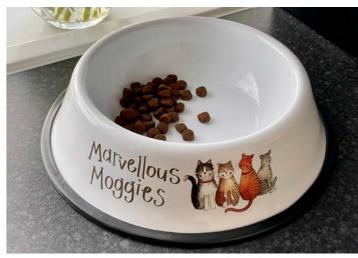

#### Pet Food Bowls

Large Dog Bowl - 29cm (at base) x 7cm high. Small Dog/Cat Bowl (not shown) - 21cm (at base) x 5cm high.

SDB01 Small Dog Food Bowl & LDB01 Large Dog Food Bowl

SCB01 Small Cat Food Bowl