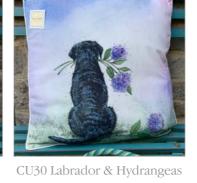

# Mugs

Made from New Bone China.

Mug Size 90mm high x 88mm wide at the top and 77mm wide at the base.

M42 M43 Cat & Roses Cat & Agapanthus

M44Goldie & Flowers

M45 Labrador & Hydrangeas

Collie & Flowers

Mugs