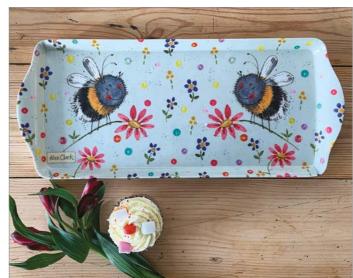

# Melamine Trays (LARGE)

Large Tray 480mm x 312mm. Made from melamine.

LTY01 Large Dog Tray

LTY02 Large Cat Tray

LTY03 Large Bee Tray

LTY04 Large Daisyfield Farm Tray

www.alexclarkart.co.uk

www.