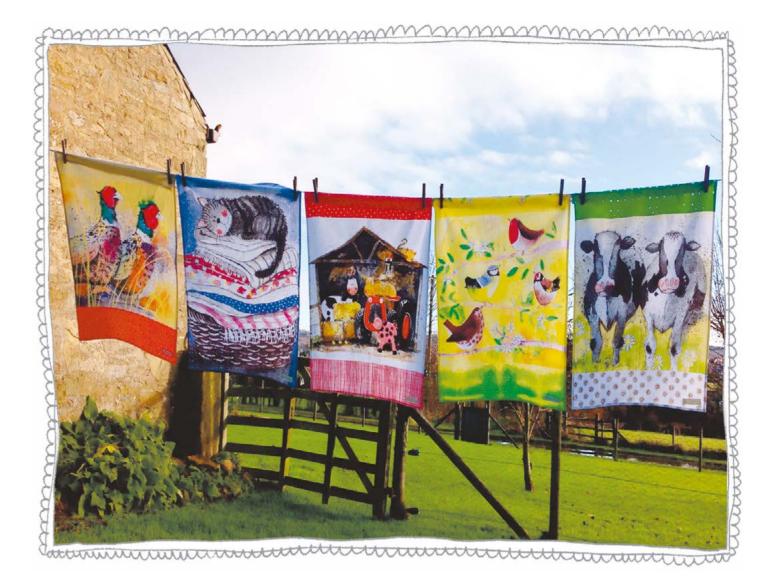

#### Tea Towels

Towel Size 45cm x 65cm (17" x 26"). All Towels 100% Cotton. Each Towel is supplied with a cream coloured hang tag for easy display.

TT03 Curious Cows

TT08 Laundry Basket

TT02 Farmyard

TT06 Canine Cleaning Services

#### Tea Towels

Towel Size 45cm x 65cm (17" x 26"). All Towels 100% Cotton. Each Towel is supplied with a cream coloured hang tag for easy display.

TT21 Loyal Labs

TT27 Sheep

TT30 Klaus

TT28 Hotdogs

TT32 Forest Friends

#### Tea Towels

Towel Size 45cm x 65cm (17" x 26"). All Towels 100% Cotton. Each Towel is supplied with a cream coloured hang tag for easy display.

TT33 Cat House

TT34 Snouts

TT36 You, Me & The Sea

TT35 Misty

#### Tea Towels

Towel Size 45cm x 65cm (17" x 26"). All Towels 100% Cotton. Each Towel is supplied with a cream coloured hang tag for easy display.

TT39 Crazy Dog Lady

TT40 Herbert

THE PROPERTY OF THE PROPERTY O Alex Clark Art Ltd www.alexclarkart.co.uk www.alexclarkart.co.uk Page 94 Page 95 Alex Clark Art Ltd