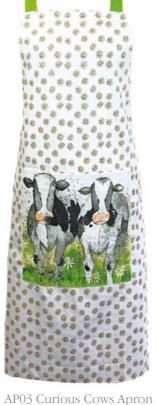

# Aprons

Apron Size 70cm x 90cm (27.5" x 35.5"). All Aprons 100% Cotton. Each apron is supplied with a cream coloured hang tag.

AP11 Bees Apron

AP14 Hotdogs Apron

AP18 Forest Friends Apron

AP19 Cat House Apron