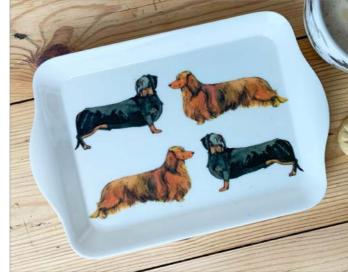

# Melamine Trays (SMALL)

STY01 Small Dog Tray

STY02 Small Cat Tray

STY03 Small Bee Tray

STY04 Small Daisyfield Farm Tray

# Melamine Trays (MEDIUM)

Medium Tray 382mm x 165mm. Made from melamine.

MTY02 Medium Cat Tray

MTY04 Medium Daisyfield Farm Tray

THE PARTY OF THE P THE TOTAL PROPERTY OF THE PROP Alex Clark Art Ltd www.alexclarkart.co.uk www.alexclarkart.co.uk Page 88 Page 89 Alex Clark Art Ltd

# Melamine Trays (LARGE)

Large Tray 480mm x 312mm. Made from melamine.

LTY01 Large Dog Tray

LTY02 Large Cat Tray

LTY03 Large Bee Tray

LTY04 Large Daisyfield Farm Tray

www.alexclarkart.co.uk

www.