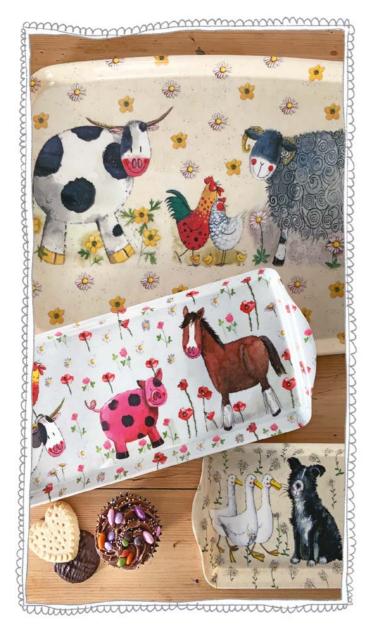

# Melamine Trays (LARGE)

Large Tray 480mm x 312mm. Made from melamine.

LTY01 Large Dog Tray

LTY02 Large Cat Tray

LTY03 Large Bee Tray

LTY04 Large Daisyfield Farm Tray

www.alexclarkart.co.uk

www.