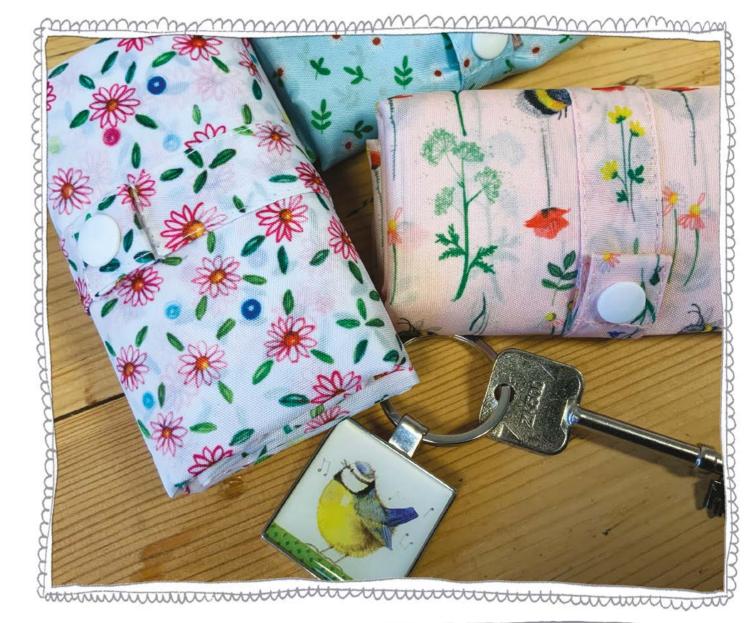

# Magnetic Bookmark

BM40

BM41

BM43

BM44

BM45

Bookmark size: 8cm x 2.5cm (3.25"x 1"). Packaged Size 11.5cm x 5cm (4.5"x 2").

# Magnetic Bookmark

Bookmark size: 8cm x 2.5cm (3.25"x 1"). Packaged Size 11.5cm x 5cm (4.5"x 2").

manness and a second a second and a second a

Alex Clark Art Ltd www.alexclarkart.co.uk www.alexclarkart.co.uk Page 114 Page 115 Alex Clark Art Ltd